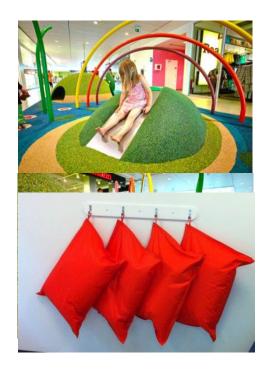

#### Hills and Caves

Hills in different sizes (D400mm-1000mm)

Climb, balance and sit

Material: Fiberglass, EPDM-rubber

Shock absorbing low hills in different sizes
(D800 H200mm-D1300 H250mm)
Climb, balance and sit

and polyester coating

Pile of Emojis

Más información y consejos

Climb up and balance

Material: Fiberglass, EPDM-rubber

Trees and figures with mirrors

Screening, play peekaboo

Material: Fiberglass, EPDM-rubber