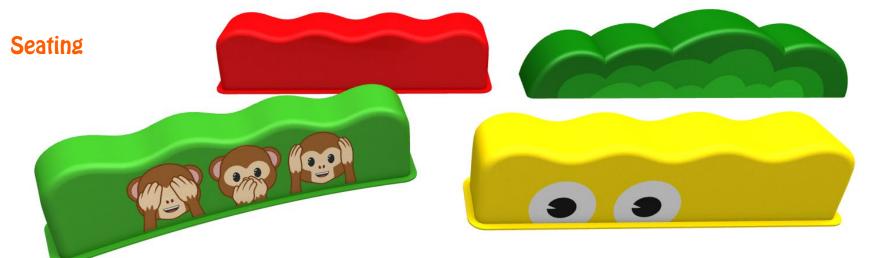

Material: Fiberglass, polyester coating, climbing grips

Sitbench (straight H500 x D400 x L2000mm and bend H500 x D430 x L2450mm)

Balance and sit

Material: Fiberglass and polyester coating

Sitbench Love and Hope (H450 x D450 x L2000mm)

Balance and sit

Material: Fiberglass and polyester coating