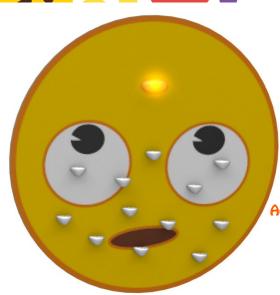

and polyester coating

Pile of Emojis

Más información y consejos

Climb up and balance

Material: Fiberglass, EPDM-rubber

Trees and figures with mirrors

Screening, play peekaboo

Material: Fiberglass, EPDM-rubber