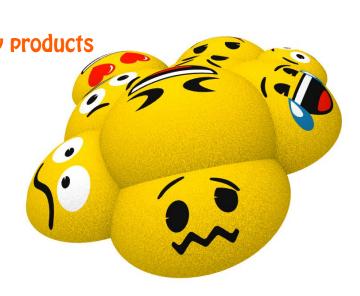

and polyester coating

Pile of Emojis

Más información y consejos

Climb up and balance

Material: Fiberglass, EPDM-rubber

Trees and figures with mirrors

Screening, play peekaboo

Material: Fiberglass, EPDM-rubber