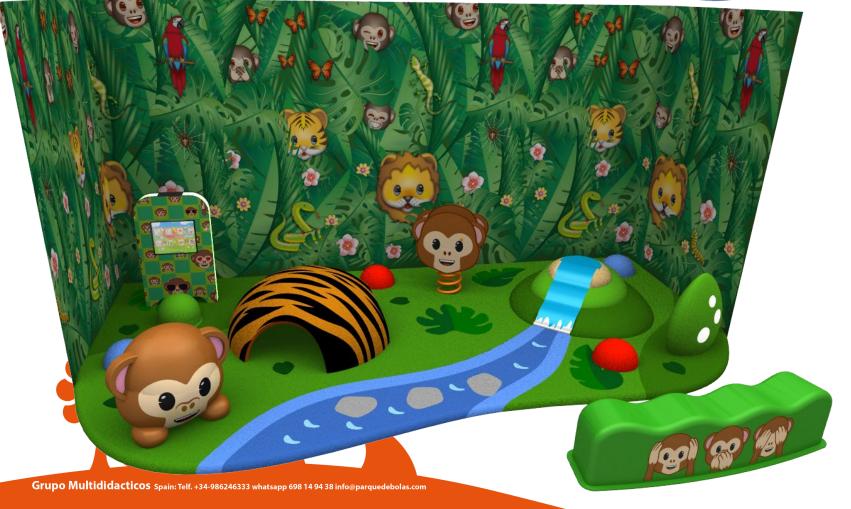

Material: Fiberglass and polyester coating



#### Interactive touch screen systems



Standing touch screen system with 2 screens on both sides

or combination of one screen and one play panel

Game applications, graphics and led lighting

are customizable.



Table interactive play system with 32inch screen

Game applications and graphics are customizable.







## **Crafting tables**





Crafting tables with free standing seating hills

Material: Fiberglass, EPDM-rubber and polyester coating





## Miscellaneous figures

Miscellaneous sculptures with

possibility for light and sound features

Material: Fiberglass, and polyester coating













## 2. Nature's yellows

#### Description















#### 4. Monkey business

Description

H1.20 x L6.00 x D 3.20m 17 sqm

2-8yrs







## 5. Fly me to the moon

#### Description















#### Flooring materials



Artificial grass in four different colors





#### Some technical data

Shock absorbing flooring

#### Certification:

According to European standard EN-1176, EN-1177

#### Safety:

- Shock absorbing floor when there is risk of falling,
- TÜV tested up to 175 cm fall height,
- works even as silencer, give a quieter play
- Round edges on all products to avoid injury risk

#### Fire classification:

- According to latest version of EN 13501-1:2007
- Cf-s1



Type 3 Detail view of the Floor with 50 mm shock absorbing

EPDM rubber ~ 25 mm

100 mm





# Customized products for children's pools Water slides

Materials: Fiberglass and polyester coating











Contact Spain:



www.parquedebolas.com www.