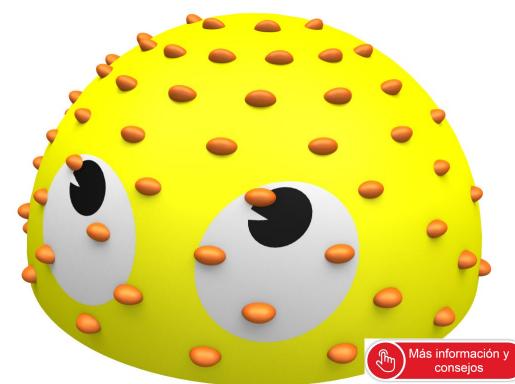

and polyester coating

Pile of Emojis

Más información y consejos

Climb up and balance

Material: Fiberglass, EPDM-rubber

Trees and figures with mirrors

Screening, play peekaboo

Material: Fiberglass, EPDM-rubber