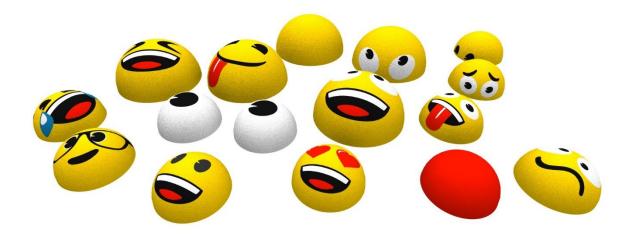

and polyester coating

Pile of Emojis

Más información y consejos

Climb up and balance

Material: Fiberglass, EPDM-rubber

Trees and figures with mirrors

Screening, play peekaboo

Material: Fiberglass, EPDM-rubber