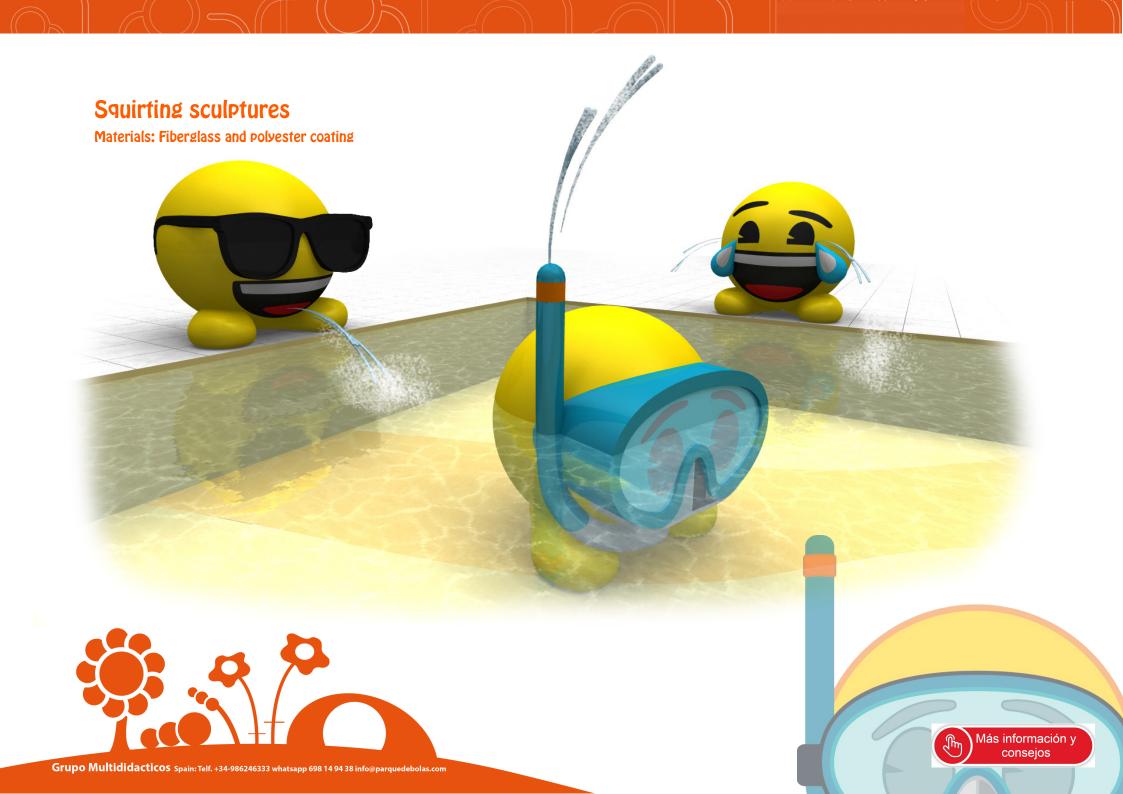

# Customized products for children's pools Water slides

Materials: Fiberglass and polyester coating

Contact Spain:

www.parquedebolas.com www.grupomultididacticos.com

Telf: 986246333 whatsapp 698 14 94 38 info@parquedebolas.com