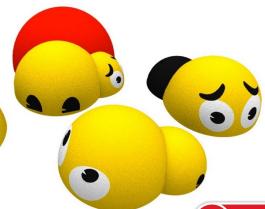

and polyester coating

Pile of Emojis

Más información y consejos

Climb up and balance

Material: Fiberglass, EPDM-rubber

Trees and figures with mirrors

Screening, play peekaboo

Material: Fiberglass, EPDM-rubber