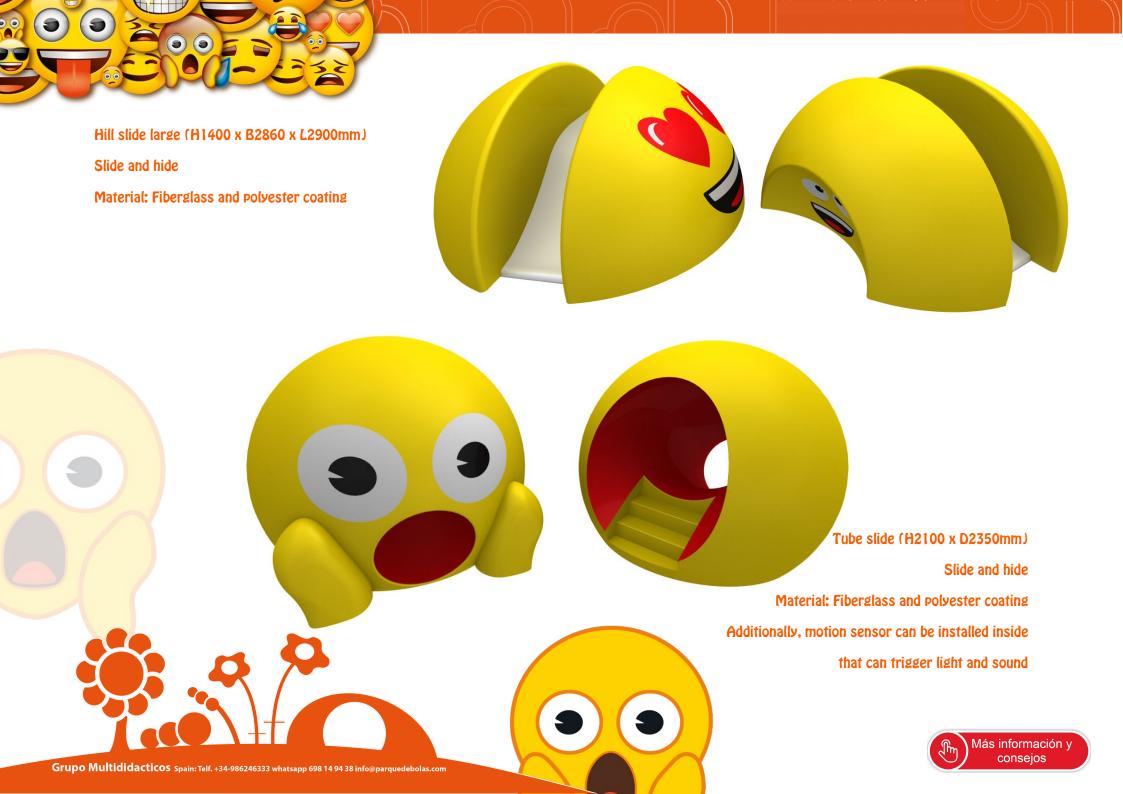

EPDM-rubber and polyester coating

Additionally, motion sensor can be installed inside

that can trigger light and sound

Small mountains and stone (Hmax600 x B1580 x L1350mm)

Climb, balance and sit

Material: Fiberglass, EPDM-rubber

Poo slide (H450 x B1500 x L1600mm)

Climb up and slide down

Material: Fiberglass, EPDM-rubber and polyester coating

Little hill slide (H590 x B1750 x L1400mm)

Climb up and slide down

Material: Fiberglass, EPDM-rubber

and polyester coating

Pile of Emojis

Más información y consejos

Climb up and balance

Material: Fiberglass, EPDM-rubber

Trees and figures with mirrors

Screening, play peekaboo

Material: Fiberglass, EPDM-rubber