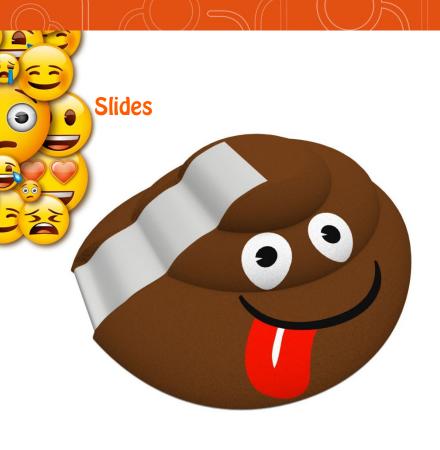

Poo slide (H450 x B1500 x L1600mm)

Climb up and slide down

Material: Fiberglass, EPDM-rubber and polyester coating

Little hill slide (H590 x B1750 x L1400mm)

Climb up and slide down

Material: Fiberglass, EPDM-rubber