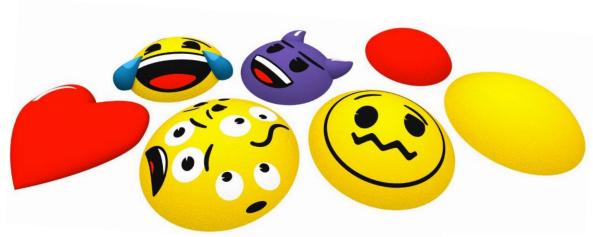

and polyester coating

Pile of Emojis

Más información y consejos

Climb up and balance

Material: Fiberglass, EPDM-rubber

Trees and figures with mirrors

Screening, play peekaboo

Material: Fiberglass, EPDM-rubber