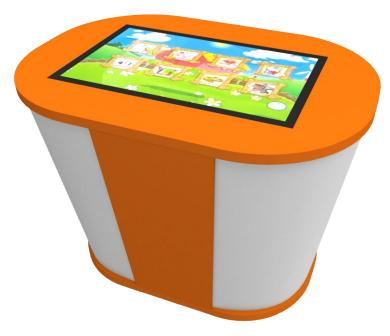

Table interactive play system with 32inch screen

Game applications and graphics are customizable.