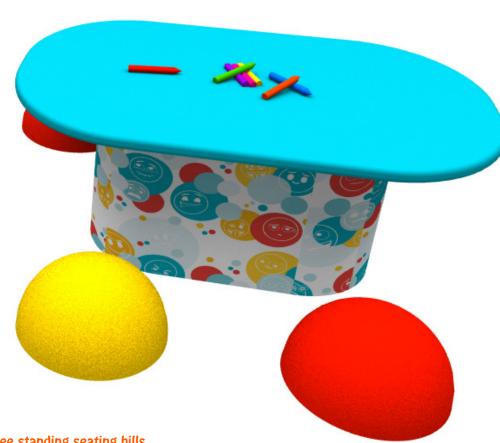

## **Crafting tables**

Crafting tables with free standing seating hills

Material: Fiberglass, EPDM-rubber and polyester coating