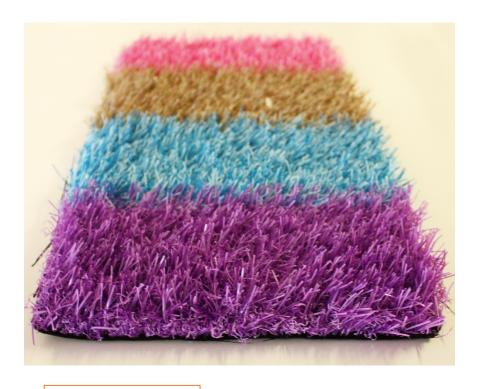

Standing touch screen system with 2 screens on both sides

or combination of one screen and one play panel

Game applications, graphics and led lighting

are customizable.



Table interactive play system with 32inch screen

Game applications and graphics are customizable.







## **Crafting tables**





Crafting tables with free standing seating hills

Material: Fiberglass, EPDM-rubber and polyester coating





## Miscellaneous figures

Miscellaneous sculptures with

possibility for light and sound features

Material: Fiberglass, and polyester coating













## 2. Nature's yellows

#### Description















#### 4. Monkey business

Description

H1.20 x L6.00 x D 3.20m 17 sqm

2-8yrs







## 5. Fly me to the moon

#### Description















#### Flooring materials



Artificial grass in four different colors





#### Some technical data

Shock absorbing flooring

#### Certification:

According to European standard EN-1176, EN-1177

#### Safety:

- Shock absorbing floor when there is risk of falling,
- TÜV tested up to 175 cm fall height,
- works even as silencer, give a quieter play
- Round edges on all products to avoid injury risk

#### Fire classification:

- According to latest version of EN 13501-1:2007
- Cf-s1



Type 3 Detail view of the Floor with 50 mm shock absorbing

EPDM rubber ~ 25 mm

100 mm





# Customized products for children's pools Water slides

Materials: Fiberglass and polyester coating











Contact Spain:



www.parquedebolas.com www.grupomultididacticos.com

Telf: 986246333 whatsapp 698 14 94 38 info@parquedebolas.com