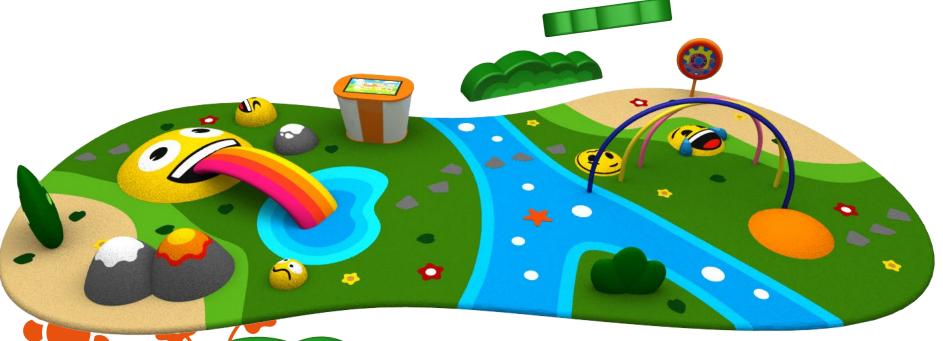

polyester coating



Sitbench Love and Hope (H450 x D450 x L2000mm)

Balance and sit

Material: Fiberglass and polyester coating



#### Interactive touch screen systems



Standing touch screen system with 2 screens on both sides

or combination of one screen and one play panel

Game applications, graphics and led lighting

are customizable.



Table interactive play system with 32inch screen

Game applications and graphics are customizable.







## **Crafting tables**





Crafting tables with free standing seating hills

Material: Fiberglass, EPDM-rubber and polyester coating





## Miscellaneous figures

Miscellaneous sculptures with

possibility for light and sound features

Material: Fiberglass, and polyester coating













## 2. Nature's yellows

#### Description















#### 4. Monkey business

Description

H1.20 x L6.00 x D 3.20m 17 sqm

2-8yrs







## 5. Fly me to the moon

#### Description















#### Flooring materials



Artificial grass in four different colors





#### Some technical data

Shock absorbing flooring

#### Certification:

According to European standard EN-1176, EN-1177

#### Safety:

- Shock absorbing floor when there is risk of falling,
- TÜV tested up to 175 cm fall height,
- works even as silencer, give a quieter play
- Round edges on all products to avoid injury risk

#### Fire classification:

- According to latest version of EN 13501-1:2007
- Cf-s1



Type 3 Detail view of the Floor with 50 mm shock absorbing

EPDM rubber ~ 25 mm

100 mm





# Customized products for children's pools Water slides

Materials: Fi