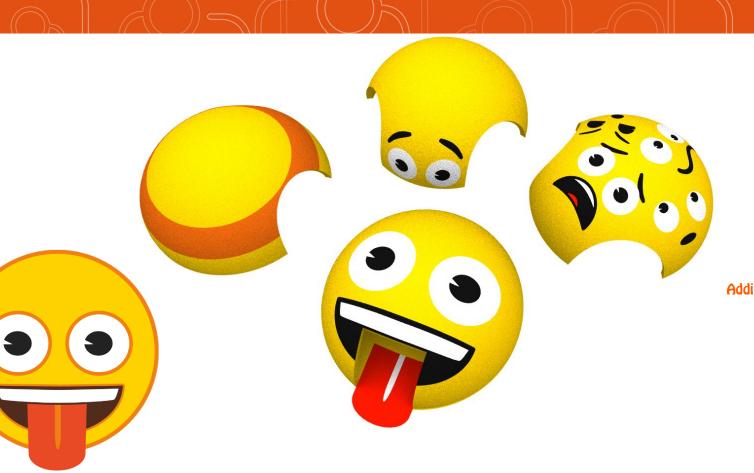

and polyester coating

Pile of Emojis

Más información y consejos

Climb up and balance

Material: Fiberglass, EPDM-rubber

Trees and figures with mirrors

Screening, play peekaboo

Material: Fiberglass, EPDM-rubber