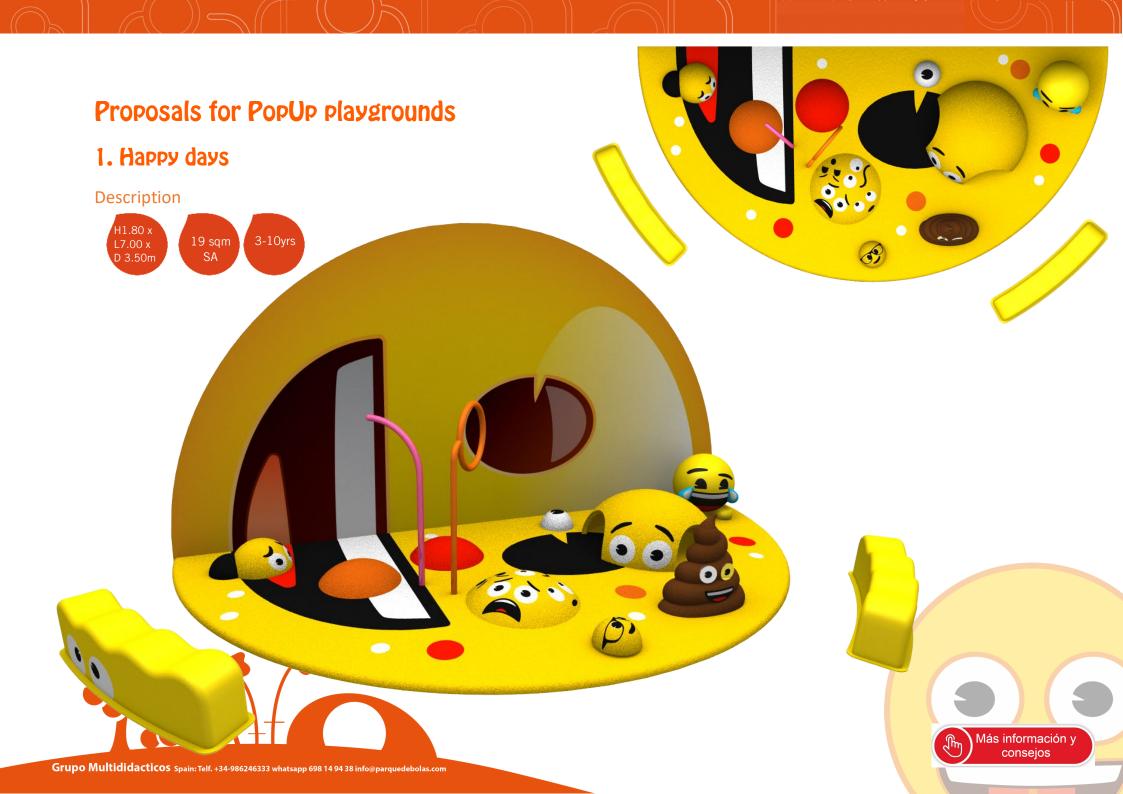

# **DESIGN MANUAL**

**PLAY MODULES MEET EMOJIS** 

#### Hills and Caves

Hills in different sizes (D400mm-1000mm)

Climb, balance and sit

Material: Fiberglass, EPDM-rubber

Shock absorbing low hills in different sizes
(D800 H200mm-D1300 H250mm)
Climb, balance and sit

Material: Fiberglass, EVA, EPDM-rubber

Double or triple hills

Climb, balance and sit

Material: Fiberglass, EPDM-rubber

Caves (D1560mm H590mm)

with one or two entries

Climb, hide and crawl through

Material: Fiberglass

EPDM-rubber and polyester coating

Additionally, motion sensor can be installed inside

that can trigger light and sound

Small mountains and stone (Hmax600 x B1580 x L1350mm)

Climb, balance and sit

Material: Fiberglass, EPDM-rubber

Poo slide (H450 x B1500 x L1600mm)

Climb up and slide down

Material: Fiberglass, EPDM-rubber and polyester coating

Little hill slide (H590 x B1750 x L1400mm)

Climb up and slide down

Material: Fiberglass, EPDM-rubber

and polyester coating

Pile of Emojis

Más información y consejos

Climb up and balance

Material: Fiberglass, EPDM-rubber

Trees and figures with mirrors

Screening, play peekaboo

Material: Fiberglass, EPDM-rubber

Climbing wall (H2200 x B2200mm)

Material: Wood, fiberglass,

polyester coating, climbing grips

Additionally, a button with light and sound can be installed.

Climbing hill (H1500 x D3000mm)

Can be placed as half against a wall