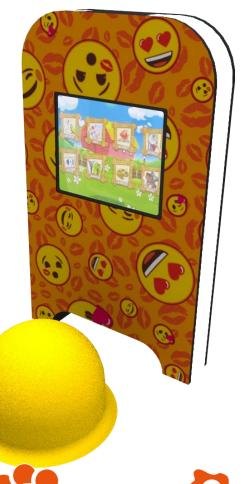

#### Interactive touch screen systems

Standing touch screen system with 2 screens on both sides

or combination of one screen and one play panel

Game applications, graphics and led lighting

are customizable.