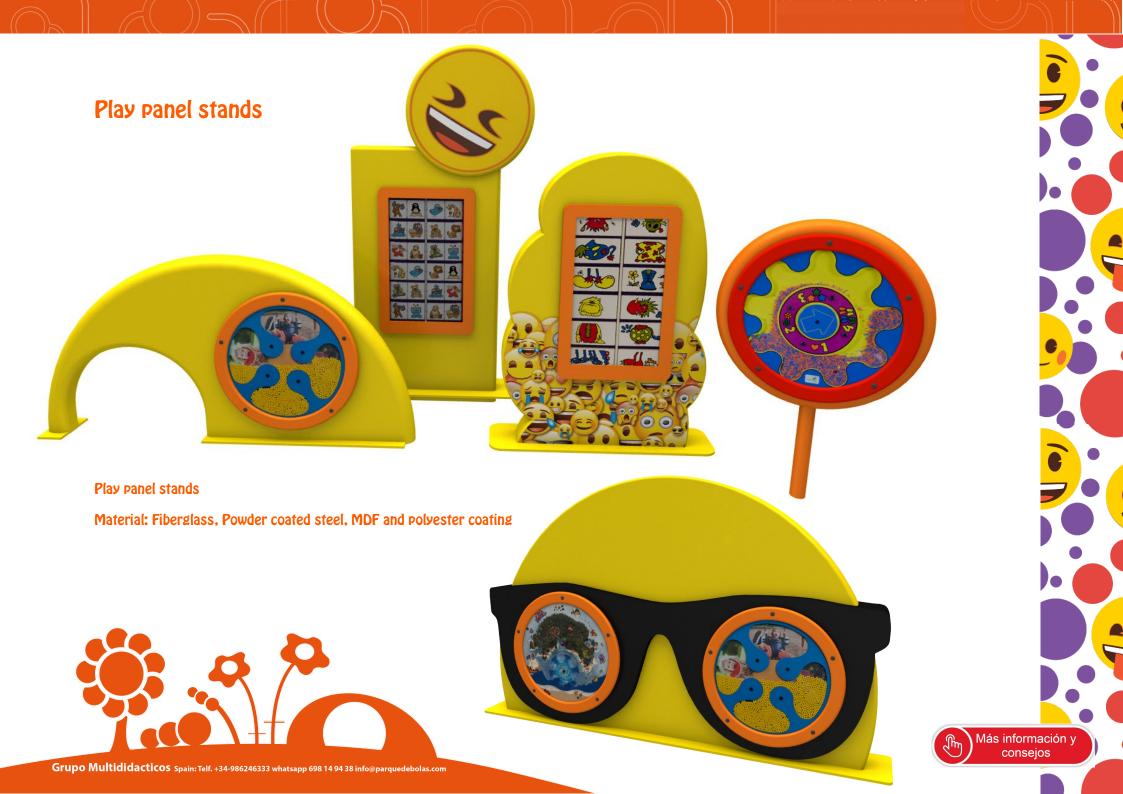

## Miscellaneous figures

Miscellaneous sculptures with

possibility for light and sound features

Material: Fiberglass, and polyester coating