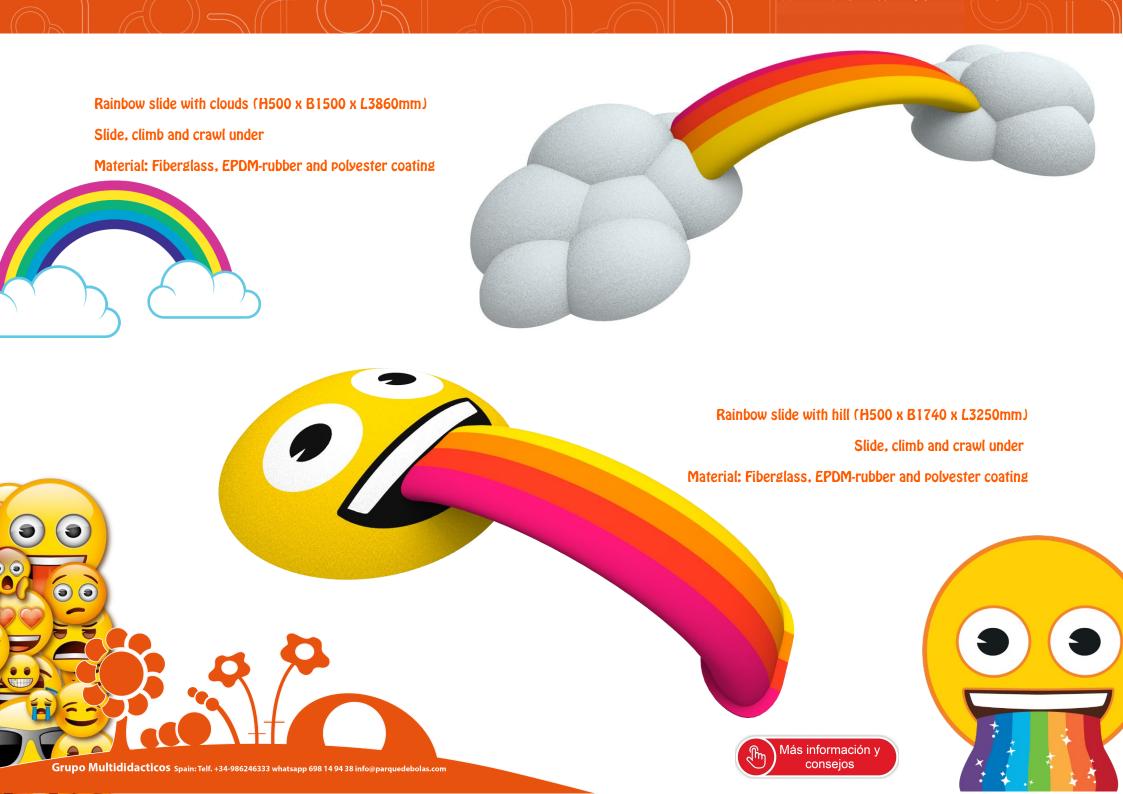

Poo slide (H450 x B1500 x L1600mm)

Climb up and slide down

Material: Fiberglass, EPDM-rubber and polyester coating

Little hill slide (H590 x B1750 x L1400mm)

Climb up and slide down

Material: Fiberglass, EPDM-rubber

and polyester coating

Pile of Emojis

Más información y consejos

Climb up and balance

Material: Fiberglass, EPDM-rubber

Trees and figures with mirrors

Screening, play peekaboo

Material: Fiberglass, EPDM-rubber