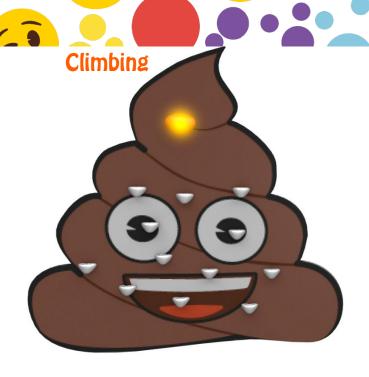

Poo slide (H450 x B1500 x L1600mm)

Climb up and slide down

Material: Fiberglass, EPDM-rubber and polyester coating

Little hill slide (H590 x B1750 x L1400mm)

Climb up and slide down

Material: Fiberglass, EPDM-rubber