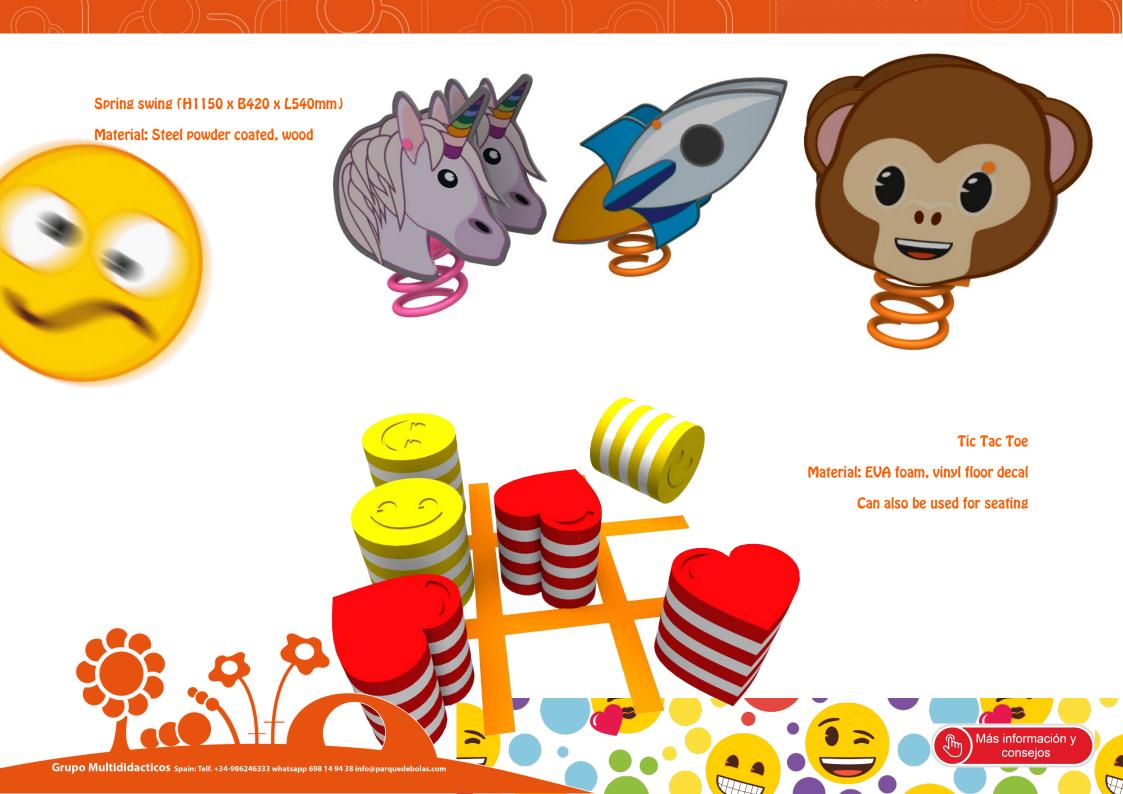

Climbing wall (H2200 x B2200mm)

Material: Wood, fiberglass,

polyester coating, climbing grips

Additionally, a button with light and sound can be installed.

Climbing hill (H1500 x D3000mm)

Can be placed as half against a wall

Material: Fiberglass, polyester coating, climbing grips

Sitbench (straight H500 x D400 x L2000mm and bend H500 x D430 x L2450mm)

Balance and sit

Material: Fiberglass and polyester coating

Sitbench Love and Hope (H450 x D450 x L2000mm)

Balance and sit

Material: Fiberglass and polyester coating