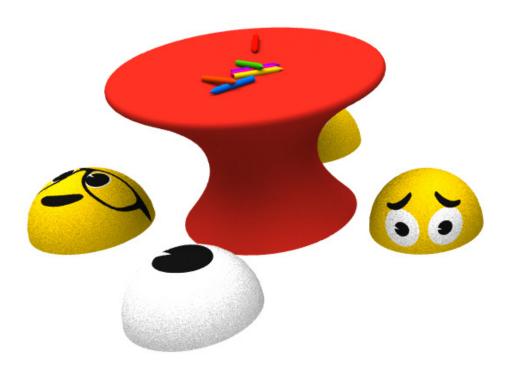

## **Crafting tables**

Crafting tables with free standing seating hills

Material: Fiberglass, EPDM-rubber and polyester coating