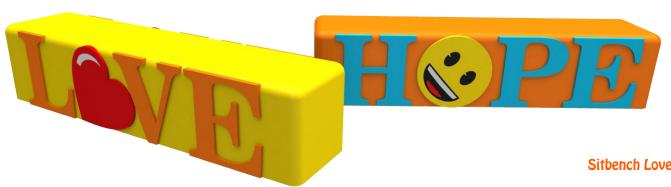

Material: Fiberglass, polyester coating, climbing grips

Sitbench (straight H500 x D400 x L2000mm and bend H500 x D430 x L2450mm)

Balance and sit

Material: Fiberglass and polyester coating

Sitbench Love and Hope (H450 x D450 x L2000mm)

Balance and sit

Material: Fiberglass and polyester coating