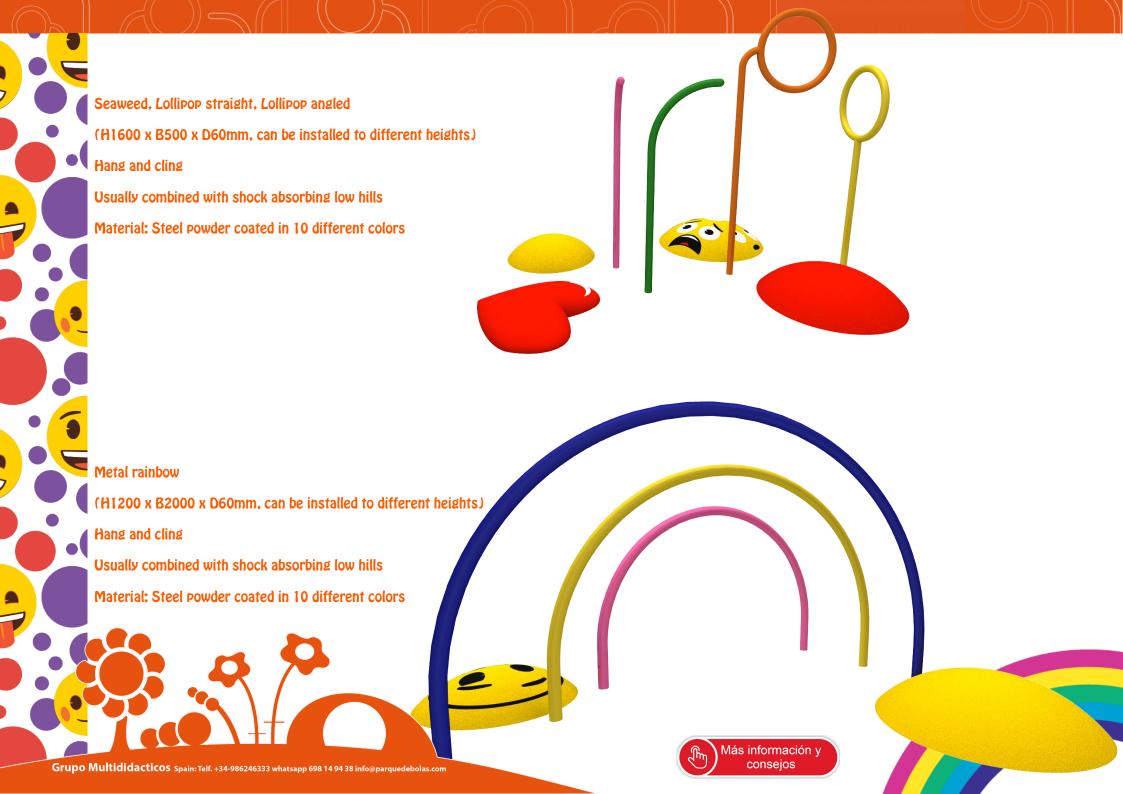

#### Hills and Caves

Hills in different sizes (D400mm-1000mm)

Climb, balance and sit

Material: Fiberglass, EPDM-rubber

Shock absorbing low hills in different sizes
(D800 H200mm-D1300 H250mm)
Climb, balance and sit

Material: Fiberglass, EVA, EPDM-rubber

Double or triple hills

Climb, balance and sit

Material: Fiberglass, EPDM-rubber

Caves (D1560mm H590mm)

with one or two entries

Climb, hide and crawl through

Material: Fiberglass

EPDM-rubber and polyester coating

Additionally, motion sensor can be installed inside

that can trigger light and sound

Small mountains and stone (Hmax600 x B1580 x L1350mm)

Climb, balance and sit

Material: Fiberglass, EPDM-rubber