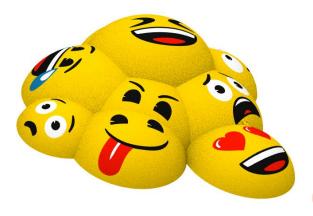

and polyester coating

Pile of Emojis

Más información y consejos

Climb up and balance

Material: Fiberglass, EPDM-rubber

Trees and figures with mirrors

Screening, play peekaboo

Material: Fiberglass, EPDM-rubber