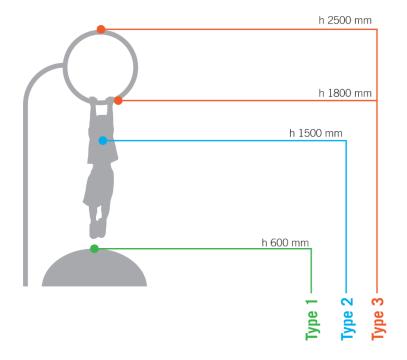

#### Certification:

According to European standard EN-1176, EN-1177

#### Safety:

- Shock absorbing floor when there is risk of falling,
- TÜV tested up to 175 cm fall height,
- works even as silencer, give a quieter play
- Round edges on all products to avoid injury risk

#### Fire classification:

- According to latest version of EN 13501-1:2007
- Cf-s1

Type 3 Detail view of the Floor with 50 mm shock absorbing

EPDM rubber ~ 25 mm

100 mm