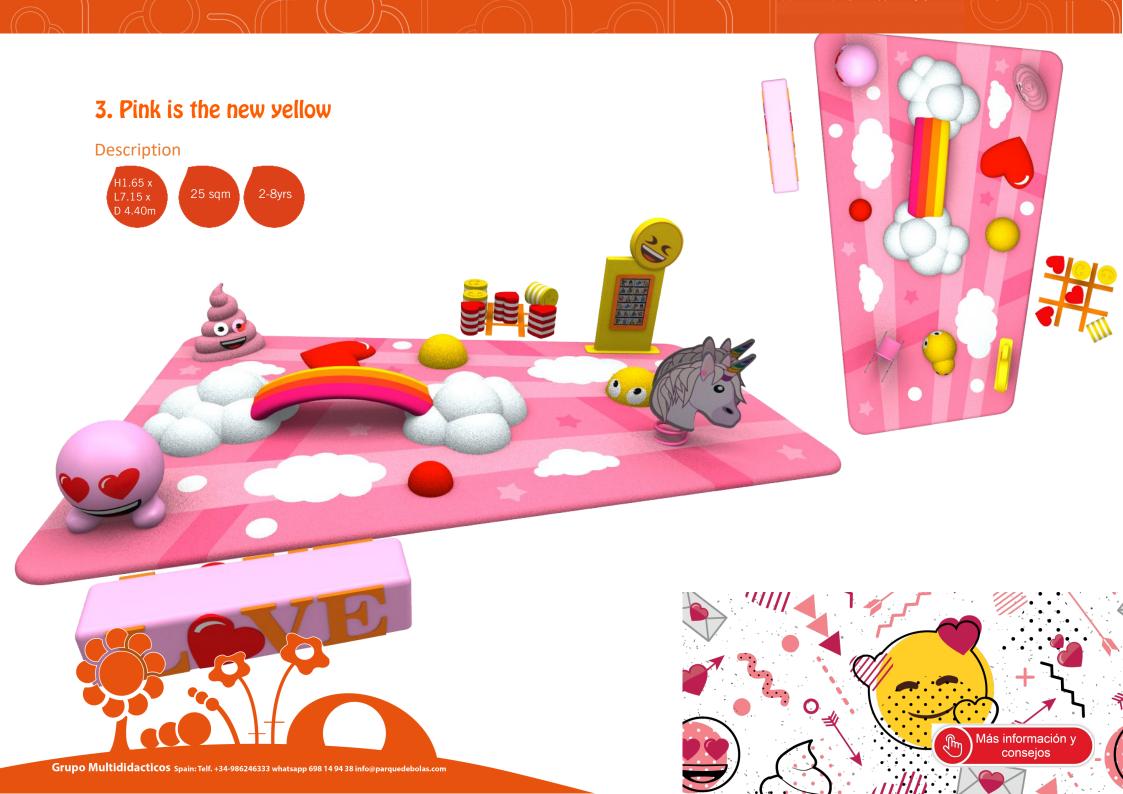

#### 4. Monkey business

Description

H1.20 x L6.00 x D 3.20m 17 sqm

2-8yrs

## 5. Fly me to the moon

#### Description