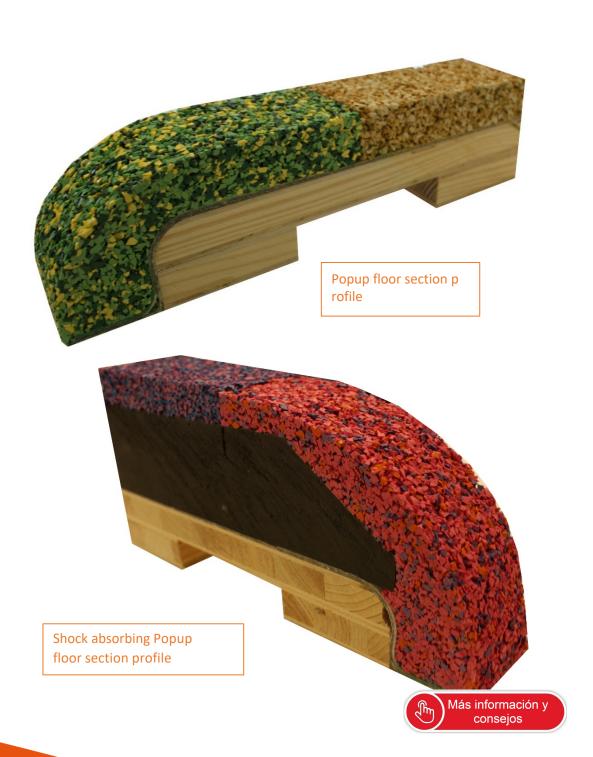

#### Some technical data

Shock absorbing flooring

#### Fire classification:

- According to latest version of EN 13501-1:2007
- Cf-s1

Type 3 Detail view of the Floor with 50 mm shock absorbing

EPDM rubber ~ 25 mm

100 mm