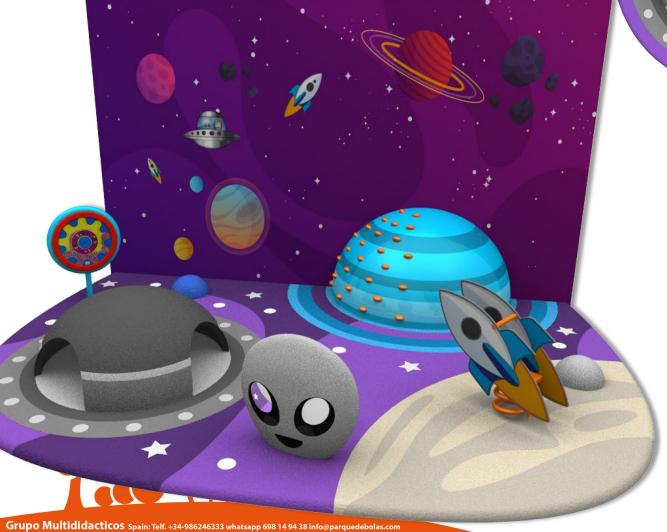

teractive touch screen systems



Standing touch screen system with 2 screens on both sides

or combination of one screen and one play panel

Game applications, graphics and led lighting

are customizable.



Table interactive play system with 32inch screen

Game applications and graphics are customizable.







## **Crafting tables**





Crafting tables with free standing seating hills

Material: Fiberglass, EPDM-rubber and polyester coating





## Miscellaneous figures

Miscellaneous sculptures with

possibility for light and sound features

Material: Fiberglass, and polyester coating













## 2. Nature's yellows

#### Description















#### 4. Monkey business

Description

H1.20 x L6.00 x D 3.20m 17 sqm

2-8yrs







## 5. Fly me to the moon

#### Description















#### Flooring materials



Artificial grass in four different colors





#### Some technical data

Shock absorbing flooring

#### Certification:

According to European standard EN-1176, EN-1177

#### Safety:

- Shock absorbing floor when there is risk of falling,
- TÜV tested up to 175 cm fall height,
- works even as silencer, give a quieter play
- Round edges on all products to avoid injury risk

#### Fire classification:

- According to latest version of EN 13501-1:2007
- Cf-s1



Type 3 Detail view of the Floor with 50 mm shock absorbing

EPDM rubber ~ 25 mm

100 mm





# Customized products for children's pools Water slides

Materials: Fiberglass and polyester coating











Contact Spain:



www.parquedebolas.com www.grupomultididacticos.com

Telf: 986246333 whatsapp 698