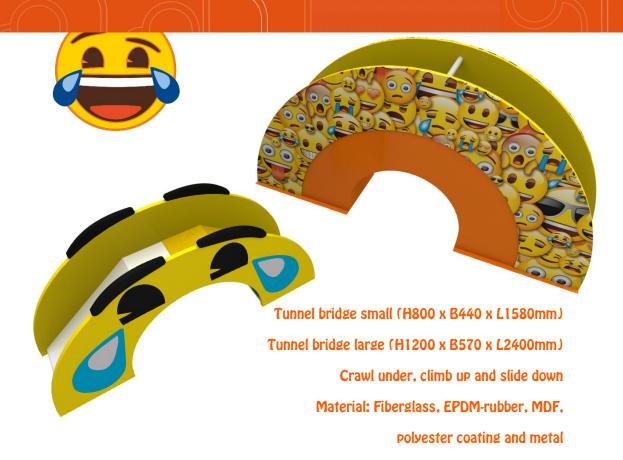

EPDM-rubber and polyester coating

Additionally, motion sensor can be installed inside

that can trigger light and sound

Small mountains and stone (Hmax600 x B1580 x L1350mm)

Climb, balance and sit

Material: Fiberglass, EPDM-rubber