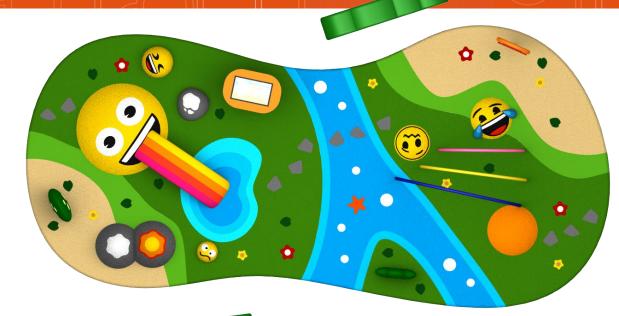

nd polyester coating



Sitbench Love and Hope (H450 x D450 x L2000mm)

Balance and sit

Material: Fiberglass and polyester coating



#### Interactive touch screen systems



Standing touch screen system with 2 screens on both sides

or combination of one screen and one play panel

Game applications, graphics and led lighting

are customizable.



Table interactive play system with 32inch screen

Game applications and graphics are customizable.







## **Crafting tables**





Crafting tables with free standing seating hills

Material: Fiberglass, EPDM-rubber and polyester coating





## Miscellaneous figures

Miscellaneous sculptures with

possibility for light and sound features

Material: Fiberglass, and polyester coating













## 2. Nature's yellows

#### Description















#### 4. Monkey business

Description

H1.20 x L6.00 x D 3.20m 17 sqm

2-8yrs







## 5. Fly me to the moon

#### Description















#### Flooring materials



Artificial grass in four different colors





#### Some technical data

Shock absorbing flooring

#### Certification:

According to European standard EN-1176, EN-1177

#### Safety:

- Shock absorbing floor when there is risk of falling,
- TÜV tested up to 175 cm fall height,
- works even as silencer, give a quieter play
- Round edges on all products to avoid injury risk

#### Fire classification:

- According to latest version of EN 13501-1:2007
- Cf-s1



Type 3 Detail view of the Floor with 50 mm shock absorbing

EPDM rubber ~ 25 mm

100 mm





# Customized products for children's pools Water slides

Materials: