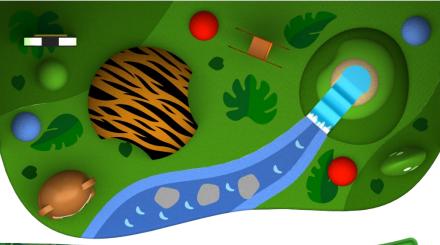

and polyester coating





## **Miscellaneous figures**

Miscellaneous sculptures with possibility for light and sound features Material: Fiberglass, and polyester coating





Grupo Multididacticos spain: Telf. +34-986246333 whatsapp 698 14 94 38 info@parquedebolas.com RODECO AB www.rodeco.se www.parquedebolas.com



RODECO







## 2. Nature's yellows

Description H1.45 x L11.00 x D 5.30m H1.45 x 48 sqm SA J-10yrs







Grupo Multidi RODECO AB www.rodec...e www.parquedebolas.com

246333 whatsapp 698 14 94 38 info@parquedebolas.com

## 3. Pink is the new yellow

Description



Grupo Multididacticos spain: Telf. +34-986246333 whatsapp 698 14 94 38 info@parquedebolas.com RODECO AB www.rodeco.se www.parquedebolas.com Más información y consejos

5

0

## 4. Monkey business

Description









## 5. Fly me to the moon

#### Description









RODECO AB www.rodeco.se www.parquedebolas.com



## **Flooring materials**



Artificial grass in four different colors





## Some technical data

### Shock absorbing flooring

#### **Certification:**

• According to European standard EN-1176, EN-1177

#### Safety:

- Shock absorbing floor when there is risk of falling,
- TÜV tested up to 175 cm fall height,
- works even as silencer, give a quieter play
- Round edges on all products to avoid injury risk

#### Fire classification:

- According to latest version of EN 13501-1:2007
- Cf-s1

# h 2500 mm h 1800 mm h 1500 mm

#### Type 3 Detail view of the Floor with 50 mm shock absorbing



Grupo Multididacticos Spain: Telf. +34-986246333 whatsapp 698 14 94 38 info@parquedebolas.com RO