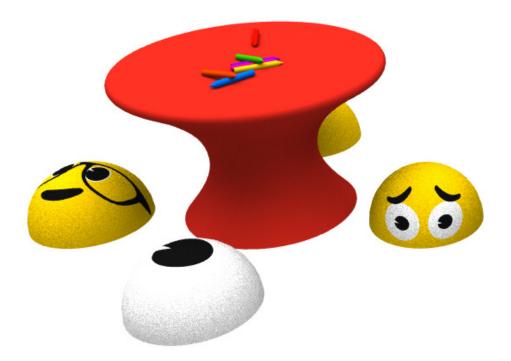

## **Crafting tables**

Crafting tables with free standing seating hills

Material: Fiberglass, EPDM-rubber and polyester coating