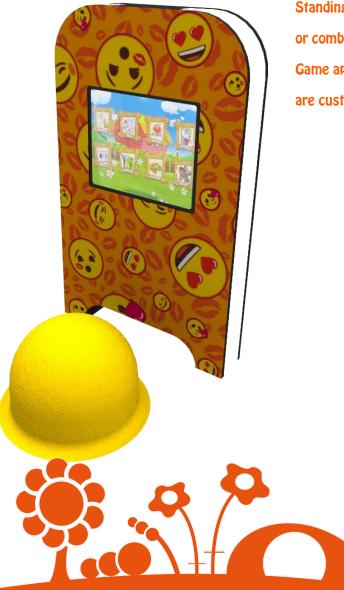

### Interactive touch screen systems

Grupo Multididacticos Spain: Telf. +34-986246333 whatsapp 698 14 94 38 info@parquedebolas.com RODECO AB www.rodeco.se www.parquedebolas.com

Standing touch screen system with 2 screens on both sides or combination of one screen and one play panel Game applications, graphics and led lighting are customizable.