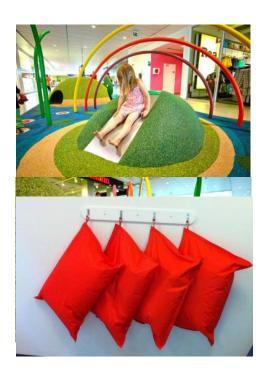

## Hills and Caves

Hills in different sizes (D400mm-1000mm) Climb, balance and sit Material: Fiberglass, EPDM-rubber

Shock absorbing low hills in different sizes (D800 H200mm-D1300 H250mm) Climb, balance and sit Material: Fiberglass, EVA, EPDM-rubber