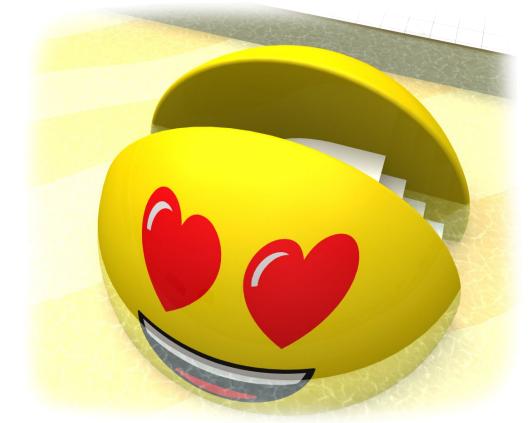

# **Certification:**

• According to European standard EN-1176, EN-1177

#### Safety:

- Shock absorbing floor when there is risk of falling,
- TÜV tested up to 175 cm fall height,
- works even as silencer, give a quieter play
- Round edges on all products to avoid injury risk

#### Fire classification:

- According to latest version of EN 13501-1:2007
- Cf-s1

# h 2500 mm h 1800 mm h 1500 mm

#### Type 3 Detail view of the Floor with 50 mm shock absorbing



Grupo Multididacticos Spain: Telf. +34-986246333 whatsapp 698 14 94 38 info@parquedebolas.com RODECO AB www.rodeco.se www.parquedebolas.com

# Más información y consejos

100 mm

EPDM rubber ~ 25 mm

Más información y consejos

্শি

## Customized products for children's pools Water slides

Materials: Fiberglass and polyester coating













۲

-

.

.

9

.

0 =



.

....

.

.

#### Contact Spain:



www.parquedebolas.com www.grupomultididacticos.com

Telf: 986246333 whatsapp 698 14 94 38 info@parquedebolas.com

This document, including all available attachments, is covered by the confidentiality of RODECO AB.

The document belongs to RODECO AB and may not be disclosed to third parties without our oral or written permission.

9



Más información y consejos

۲