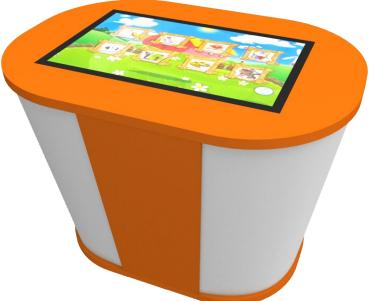

Table interactive play system with 32inch screen Game applications and graphics are customizable.