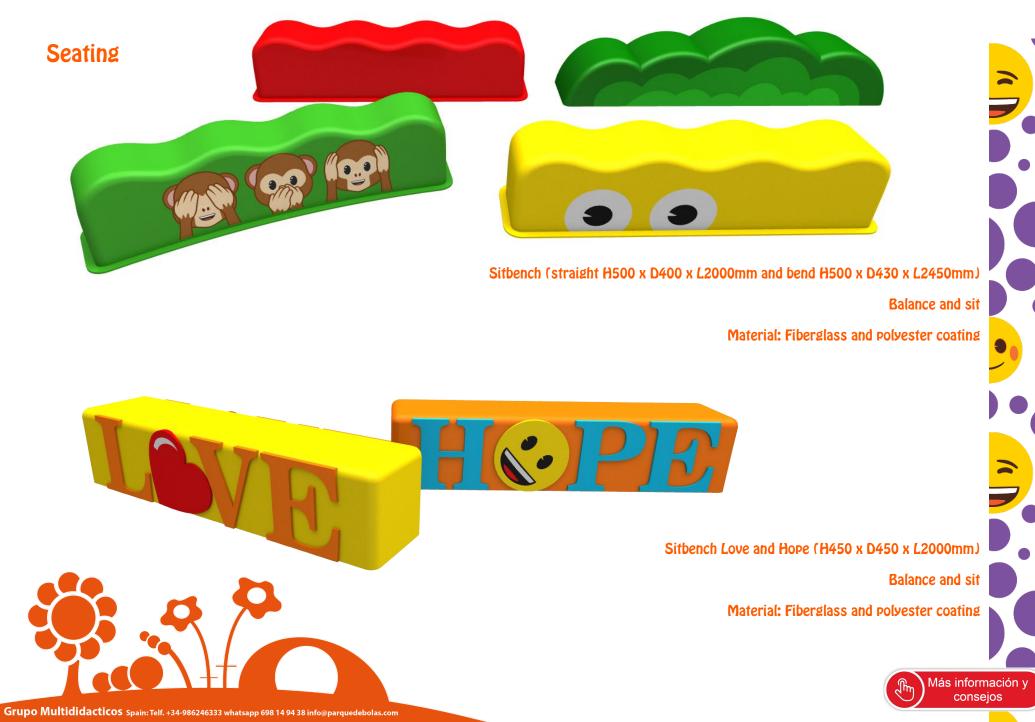

ombined with shock absorbing low hills Material: Steel powder coated in 10 different colors



#### Metal rainbow

(H1200 x B2000 x D60mm, can be installed to different heights) Hang and cling

Usually combined with shock absorbing low hills Material: Steel powder coated in 10 different colors



Spring swing (H1150 x B420 x L540mm) Material: Steel powder coated, wood



Tic Tac Toe Material: EVA foam, vinyl floor decal Can also be used for seating

Más información y consejos

A

্শিদ

# Climbing

Climbing wall (H2200 x B2200mm) Material: Wood, fiberglass, polyester coating, climbing grips Additionally, a button with light and sound can be installed.

RODECO

Climbing hill (H1500 x D3000mm) Can be placed as half against a wall Material: Fiberglass, polyester coating, climbing grips









RODECO AB www.rodeco.se www.parquedebolas.com

### Interactive touch screen systems



Grupo Multididacticos Spain: Telf. +34-986246333 whatsapp 698 14 94 38 info@parquedebolas.com RODECO AB www.rodeco.se www.parquedebolas.com

Standing touch screen system with 2 screens on both sides or combination of one screen and one play panel Game applications, graphics and led lighting are customizable.



Table interactive play system with 32inch screen Game applications and graphics are customizable.





## **Crafting tables**





Crafting tables with free standing seating hills

Material: Fiberglass, EPDM-rubber and polyester coating





## **Miscellaneous figures**

Miscellaneous sculptures with possibility for light and sound features Material: Fiberglass, and polyester coating





Grupo