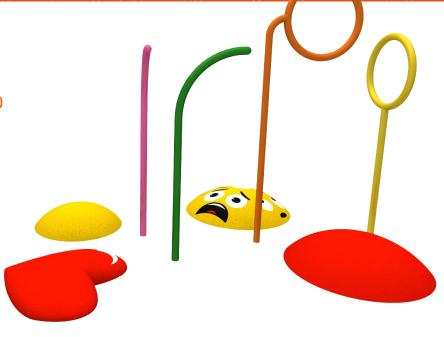

m) Slide and hide Material: Fiberglass and polyester coating



Tube slide (H2100 x D2350mm) Slide and hide Material: Fiberglass and polyester coating Additionally, motion sensor can be installed inside that can trigger light and sound





Rainbow slide with clouds (H500 x B1500 x L3860mm)

Slide, climb and crawl under

Material: Fiberglass, EPDM-rubber and polyester coating

Rainbow slide with hill (H500 x B1740 x L3250mm) Slide, climb and crawl under

Material: Fiberglass, EPDM-rubber and polyester coating



.







RODECO AB www.rodeco.se www.parquedebolas.com



Seaweed, Lollipop straight, Lollipop angled (H1600 x B500 x D60mm, can be installed to different heights) Hang and cling

Usually combined with shock absorbing low hills Material: Steel powder coated in 10 different colors



#### Metal rainbow

(H1200 x B2000 x D60mm, can be installed to different heights) Hang and cling

Usually combined with shock absorbing low hills Material: Steel powder coated in 10 different colors



Spring swing (H1150 x B420 x L540mm) Material: Steel powder coated, wood



Tic Tac Toe Material: EVA foam, vinyl floor decal Can also be used for seating

Más información y consejos

A

্শিদ

# Climbing

Climbing wall (H2200 x B2200mm) Material: Wood, fiberglass, polyester coating, climbing grips Additionally, a button with light and sound can be installed.

RODECO

Climbing hill (H1500 x D3000mm) Can be placed as half against a wall Material: Fiberglass, polyester coating, climbing grips









RODECO AB www.rodeco.se www.parquedebolas.com

### Interactive touch screen systems



Grup