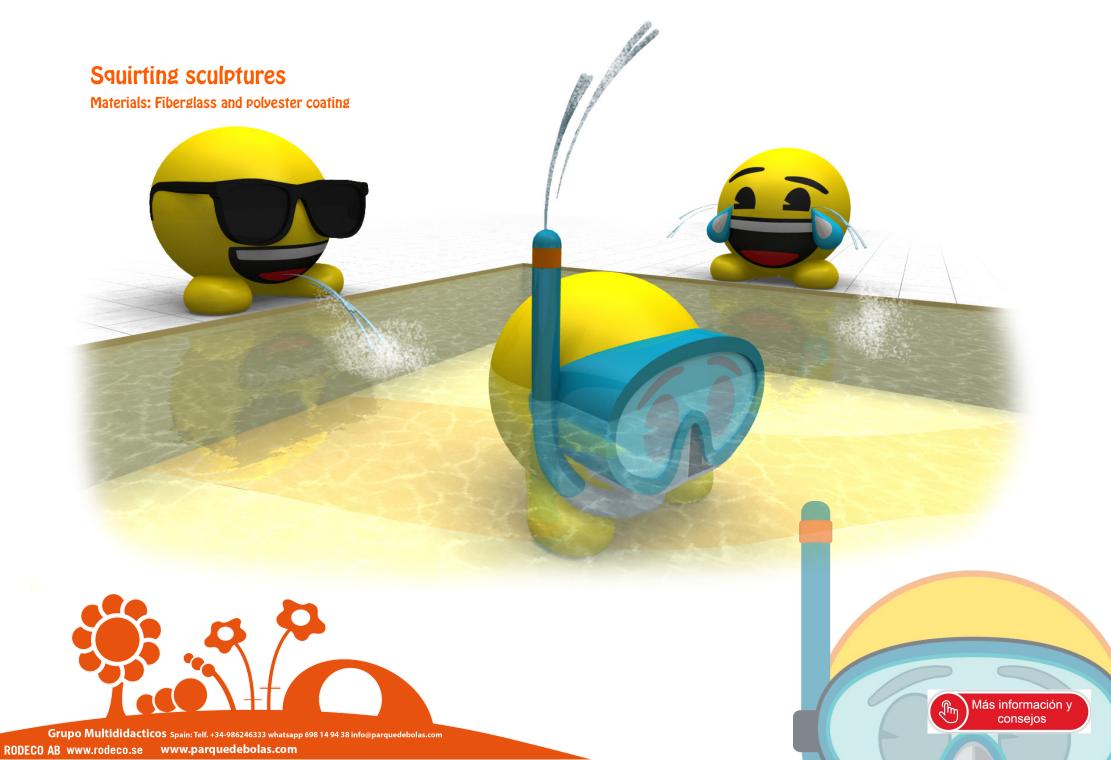

## Customized products for children's pools Water slides

Materials: Fiberglass and polyester coating

۲

-

.

.

9

.