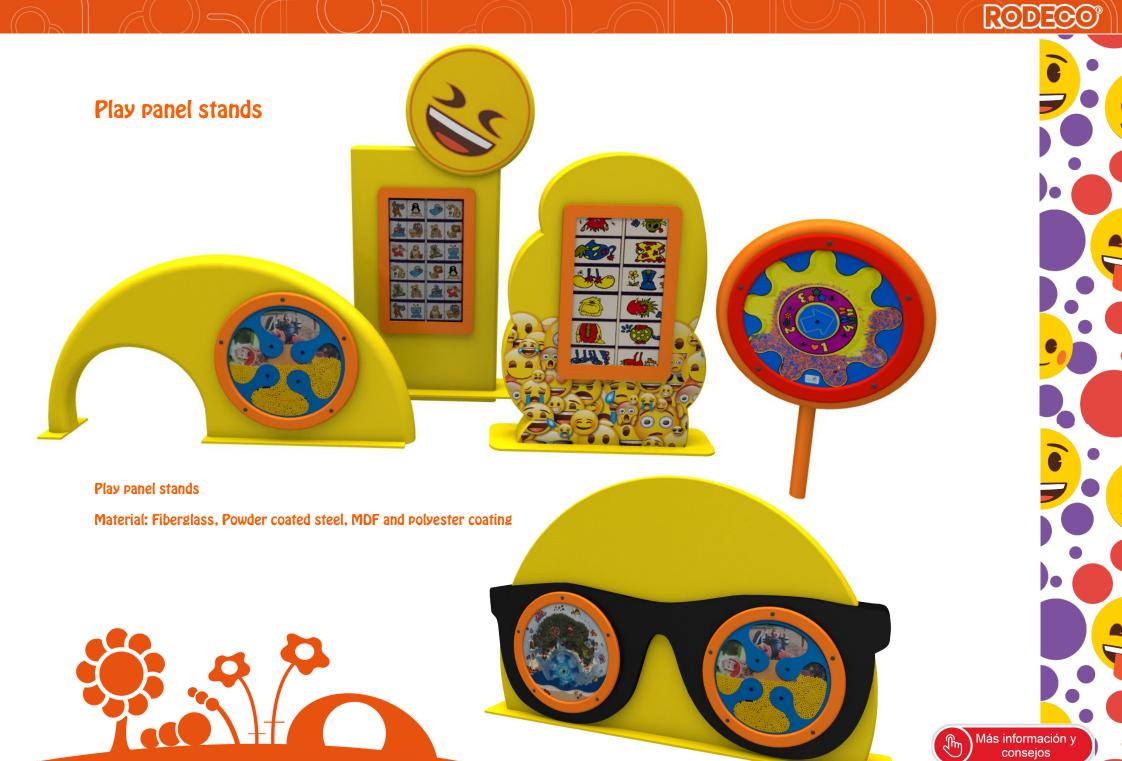

Climbing wall (H2200 x B2200mm) Material: Wood, fiberglass, polyester coating, climbing grips Additionally, a button with light and sound can be installed.

RODECO

Climbing hill (H1500 x D3000mm) Can be placed as half against a wall Material: Fiberglass, polyester coating, climbing grips









RODECO AB www.rodeco.se www.parquedebolas.com

### Interactive touch screen systems



Grupo Multididacticos Spain: Telf. +34-986246333 whatsapp 698 14 94 38 info@parquedebolas.com RODECO AB www.rodeco.se www.parquedebolas.com

Standing touch screen system with 2 screens on both sides or combination of one screen and one play panel Game applications, graphics and led lighting are customizable.



Table interactive play system with 32inch screen Game applications and graphics are customizable.





## **Crafting tables**





Crafting tables with free standing seating hills

Material: Fiberglass, EPDM-rubber and polyester coating





## **Miscellaneous figures**

Miscellaneous sculptures with possibility for light and sound features Material: Fiberglass, and polyester coating





Grupo Multididacticos spain: Telf. +34-986246333 whatsapp 698 14 94 38 info@parquedebolas.com RODECO AB www.rodeco.se www.parquedebolas.com



RODECO







## 2. Nature's yellows

Description H1.45 x L11.00 x D 5.30m H1.45 x 48 sqm SA J-10yrs







Grupo Multidi RODECO AB www.rodec...e www.parquedebolas.com

246333 whatsapp 698 14 94 38 info@parquedebolas.com

## 3. Pink is the new yellow

Description



Grupo Multididacticos spain: Telf. +34-986246333 whatsapp 698 14 94 38 info@parquedebolas.com RODEC