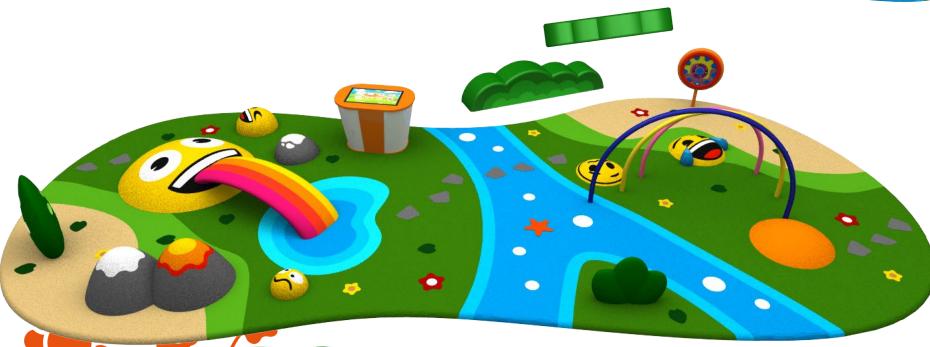

uch screen system with 2 screens on both sides or combination of one screen and one play panel Game applications, graphics and led lighting are customizable.



Table interactive play system with 32inch screen Game applications and graphics are customizable.





## **Crafting tables**





Crafting tables with free standing seating hills

Material: Fiberglass, EPDM-rubber and polyester coating





## **Miscellaneous figures**

Miscellaneous sculptures with possibility for light and sound features Material: Fiberglass, and polyester coating





Grupo Multididacticos spain: Telf. +34-986246333 whatsapp 698 14 94 38 info@parquedebolas.com RODECO AB www.rodeco.se www.parquedebolas.com



RODECO







## 2. Nature's yellows

Description H1.45 x L11.00 x D 5.30m H1.45 x 48 sqm SA J-10yrs







Grupo Multidi RODECO AB www.rodec...e www.parquedebolas.com

246333 whatsapp 698 14 94 38 info@parquedebolas.com

## 3. Pink is the new yellow

Description



Grupo Multididacticos spain: Telf. +34-986246333 whatsapp 698 14 94 38 info@parquedebolas.com RODECO AB www.rodeco.se www.parquedebolas.com Más información y consejos

5

0

## 4. Monkey business

Description









## 5. Fly me to the moon

#### Description









RODECO AB www.rodeco.se www.parquedebolas.com



## **Flooring materials**



Artificial grass in four different colors





## Some technical data

### Shock absorbing flooring

#### **Certification:**

• According to European standard EN-1176, EN-1177

#### Safety:

- Shock absorbing floor when there is risk of falling,
- TÜV tested up to 175 cm fall height,
- wo