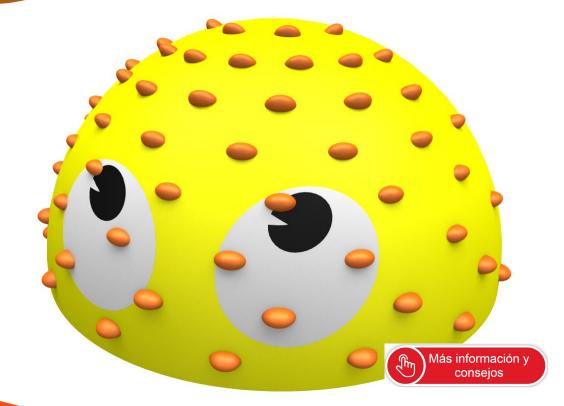

ly combined with shock absorbing low hills Material: Steel powder coated in 10 different colors



#### Metal rainbow

(H1200 x B2000 x D60mm, can be installed to different heights) Hang and cling

Usually combined with shock absorbing low hills Material: Steel powder coated in 10 different colors



Spring swing (H1150 x B420 x L540mm) Material: Steel powder coated, wood



Tic Tac Toe Material: EVA foam, vinyl floor decal Can also be used for seating

Más información y consejos

A

্শিদ

# Climbing

Climbing wall (H2200 x B2200mm) Material: Wood, fiberglass, polyester coating, climbing grips Additionally, a button with light and sound can be installed.

RODECO

Climbing hill (H1500 x D3000mm) Can be placed as half against a wall Material: Fiberglass, polyester coating, climbing grips









RODECO AB www.rodeco.se www.parquedebolas.com

### Interactive touch screen systems



Grupo Multididacticos Spain: Telf. +34-986246333 whatsapp 698 14 94 38 info@parquedebolas.com RODECO AB www.rodeco.se www.parquedebolas.com

Standing touch screen system with 2 screens on both sides or combination of one screen and one play panel Game applications, graphics and led lighting are customizable.



Table interactive play system with 32inch screen Game applications and graphics are customizable.





## **Crafting tables**





Crafting tables with free standing seating hills

Material: Fiberglass, EPDM-rubber and polyester coating





## **Miscellaneous figures**

Miscellaneous sculptures with possibility for light and sound features Material: Fiberglass, and polyester coating





Gr