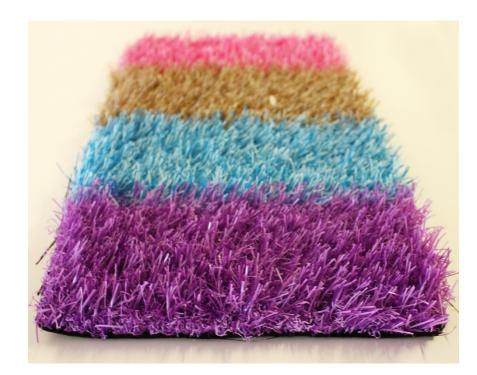

ial: Fiberglass, and polyester coating





Grupo Multididacticos spain: Telf. +34-986246333 whatsapp 698 14 94 38 info@parquedebolas.com RODECO AB www.rodeco.se www.parquedebolas.com



RODECO







## 2. Nature's yellows

Description H1.45 x L11.00 x D 5.30m H1.45 x 48 sqm SA J-10yrs







Grupo Multidi RODECO AB www.rodec...e www.parquedebolas.com

246333 whatsapp 698 14 94 38 info@parquedebolas.com

## 3. Pink is the new yellow

Description



Grupo Multididacticos spain: Telf. +34-986246333 whatsapp 698 14 94 38 info@parquedebolas.com RODECO AB www.rodeco.se www.parquedebolas.com Más información y consejos

5

0

## 4. Monkey business

Description









## 5. Fly me to the moon

#### Description









RODECO AB www.rodeco.se www.parquedebolas.com



## **Flooring materials**



Artificial grass in four different colors





## Some technical data

### Shock absorbing flooring

#### **Certification:**

• According to European standard EN-1176, EN-1177

#### Safety:

- Shock absorbing floor when there is risk of falling,
- TÜV tested up to 175 cm fall height,
- works even as silencer, give a quieter play
- Round edges on all products to avoid injury risk

#### Fire classification:

- According to latest version of EN 13501-1:2007
- Cf-s1

# h 2500 mm h 1800 mm h 1500 mm

#### Type 3 Detail view of the Floor with 50 mm shock absorbing



Grupo Multididacticos Spain: Telf. +34-986246333 whatsapp 698 14 94 38 info@parquedebolas.com RODECO AB www.rodeco.se www.parquedebolas.com

# Más información y consejos

100 mm

EPDM rubber ~ 25 mm

Más información y consejos

্শ