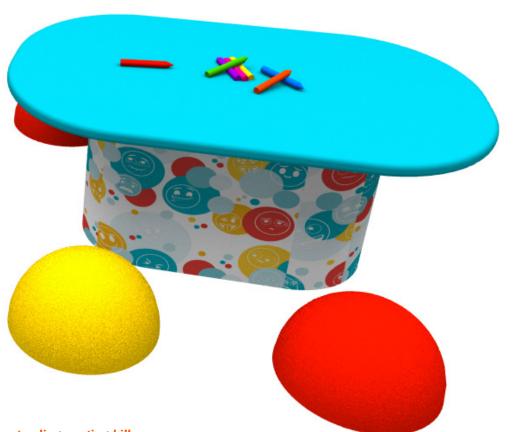

## **Crafting tables**

Crafting tables with free standing seating hills

Material: Fiberglass, EPDM-rubber and polyester coating