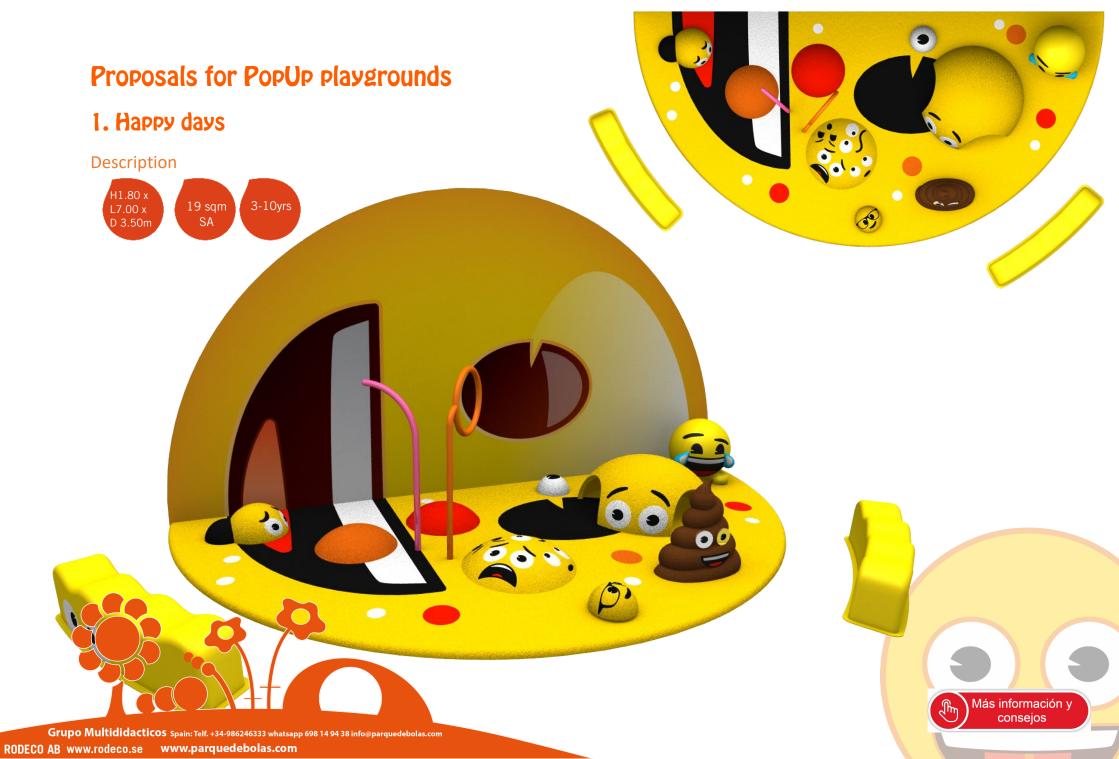

## 2. Nature's yellows

Description H1.45 x L11.00 x D 5.30m H1.45 x 48 sqm SA J-10yrs

Grupo Multidi RODECO AB www.rodec...e www.parquedebolas.com

246333 whatsapp 698 14 94 38 info@parquedebolas.com