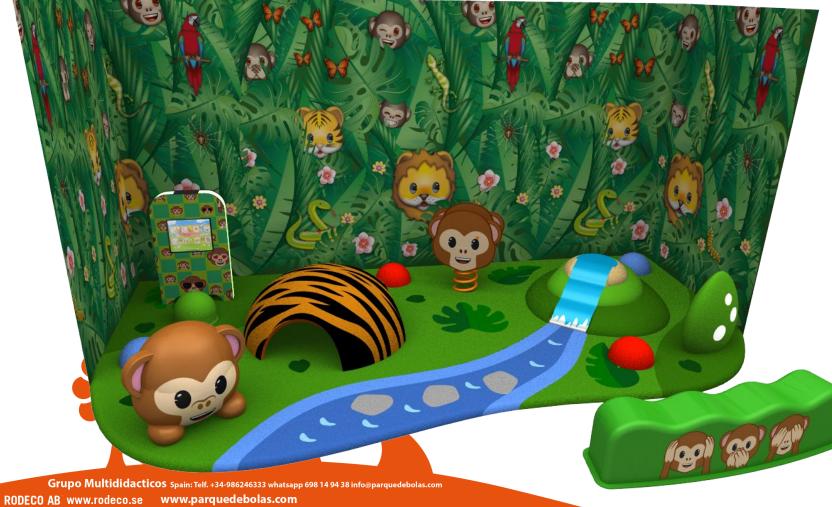

nd polyester coating





## **Miscellaneous figures**

Miscellaneous sculptures with possibility for light and sound features Material: Fiberglass, and polyester coating





Grupo Multididacticos spain: Telf. +34-986246333 whatsapp 698 14 94 38 info@parquedebolas.com RODECO AB www.rodeco.se www.parquedebolas.com



RODECO







## 2. Nature's yellows

Description H1.45 x L11.00 x D 5.30m H1.45 x 48 sqm SA J-10yrs







Grupo Multidi RODECO AB www.rodec...e www.parquedebolas.com

246333 whatsapp 698 14 94 38 info@parquedebolas.com

## 3. Pink is the new yellow

Description



Grupo Multididacticos spain: Telf. +34-986246333 whatsapp 698 14 94 38 info@parquedebolas.com RODECO AB www.rodeco.se www.parquedebolas.com Más información y consejos

5

0

## 4. Monkey business

Description









## 5. Fly me to the moon

#### Description









RODECO AB www.rodeco.se www.parquedebolas.com



## **Flooring materials**



Artificial grass in four different colors





## Some technical data

### Shock absorbing flooring

#### **Certification:**

• According to European standard EN-1176, EN-1177

#### Safety:

- Shock absorbing floor when there is risk of falling,
- TÜV tested up to 175 cm fall height,
- works even as silencer, give a quieter play
- Round edges on all products to avoid injury risk

#### Fire classification:

- According to latest version of EN 13501-1:2007
- Cf-s1

# h 2500 mm h 1800 mm h 1500 mm

#### Type 3 Detail view of the Floor with 50 mm shock absorbing



Grupo Multididacticos Spain: Telf. +34-986246333 whatsapp 698 14 94 38 info@parquedebolas.com RODE