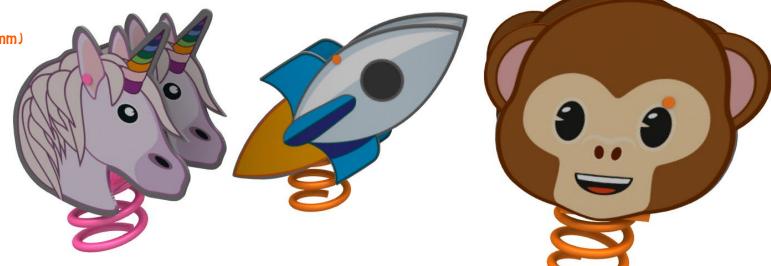

0 x L3860mm)

Slide, climb and crawl under

Material: Fiberglass, EPDM-rubber and polyester coating

Rainbow slide with hill (H500 x B1740 x L3250mm) Slide, climb and crawl under

Material: Fiberglass, EPDM-rubber and polyester coating



.







RODECO AB www.rodeco.se www.parquedebolas.com



Seaweed, Lollipop straight, Lollipop angled (H1600 x B500 x D60mm, can be installed to different heights) Hang and cling

Usually combined with shock absorbing low hills Material: Steel powder coated in 10 different colors



#### Metal rainbow

(H1200 x B2000 x D60mm, can be installed to different heights) Hang and cling

Usually combined with shock absorbing low hills Material: Steel powder coated in 10 different colors



Spring swing (H1150 x B420 x L540mm) Material: Steel powder coated, wood



Tic Tac Toe Material: EVA foam, vinyl floor decal Can also be used for seating

Más información y consejos

A

্শিদ

# Climbing

Climbing wall (H2200 x B2200mm) Material: Wood, fiberglass, polyester coating, climbing grips Additionally, a button with light and sound can be installed.

RODECO

Climbing hill (H1500 x D3000mm) Can be placed as half against a wall Material: Fiberglass, polyester coating, climbing grips









RODECO AB www.rodeco.se www.parquedebolas.com

### Interactive touch screen systems



Grupo Multididacticos Spain: Telf. +34-986246333 whatsapp 698 14 94 38 info@parquedebolas.com RODECO AB www.rodeco.se www.parquedebolas.com

Standing touch screen system with 2 screens on both sides or combination of one screen and one play panel Game applications, graphics and led