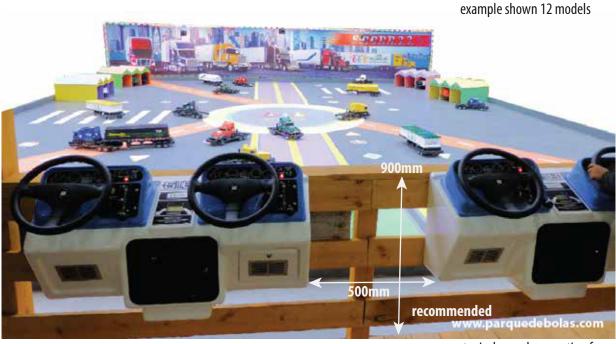

### all dimensions and specifications shown are approximate only and subject to change

Spain: www.parquedebolas.com

a painted track and loading bay area is a simple but effective way of providing skill and extra features for players

allow plenty of space to hitch / unhitch any cab and trailer

typical console mounting fence shown

typical console mounting fence

Standard Truck set includes: (example 6 model unit)

- 1 master twin console. Power supply unit provides 24V AC and must be located within 9 metres of this console. PVC cover.
- 2 slave consoles which connect directly to the master console via standard 6 metre cables. PVC covers.
- 6 truck models and 6 trailers. See examples below, various colours and styles available, 3 truck styles (cab, cab over and turbo) and 4 trailer styles (box, flat bed, grain and tanker), any combinations.
- 12 batteries (one spare battery per truck) and 6 module battery charger (115 230V), must be stored indoors.
- 1 power supply unit (115-230V), can be located outdoors.
- Spare truck chassis, comprehensive spares pack and manuals.

#### recommended area sizes

4 trucks
7 x 5 (metres) 8 x 6 (metres)
23 x 16 (ft) 25 x 20 (ft)
8 trucks
9 x 7 (metres) 9 x 8 (metres)
30 x 23 (ft) 30 x 25 (ft)
12 trucks

12 x 9 (metres) 40 x 30 (ft)

if unsure please do not hesitate to contact us