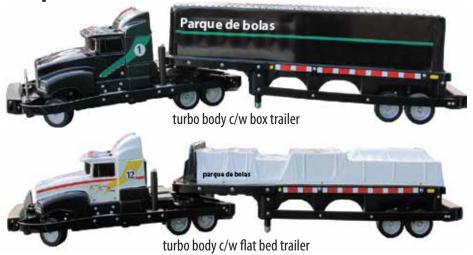

### **Specifications & features:**

- Electronic multi coin mechs fitted as standard. Note acceptors also available (currency restrictions may apply). Alternatively, can be supplied ready to interface with customer's own card swipe system.
- Electronic credit display allows the operator complete control over the price of play.
- Cab and trailer chassis moulded from polypropylene with additional support from substantial bumpers to ensure Super Trucks are strong and extremely hard wearing.
- Three styles of cab body available and four styles of trailers. Any truck will connect to any trailer, see styles over.
- Indoor or outdoor operation with all age appeal.
- With no direct staffing, our standard "Genesis" technology provides the desired minimal maintenance, excellent payback and consistent profits.

# super truck bodies & trailers