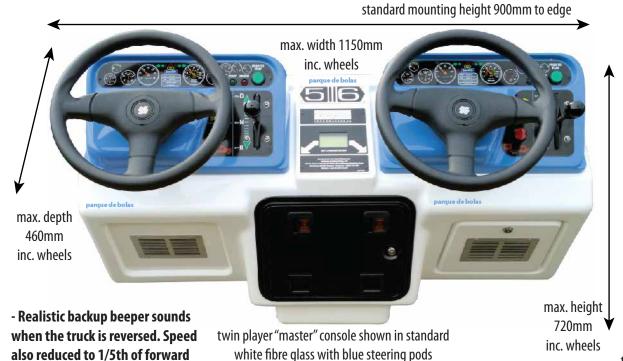

### **Specifications & features:**

- Electronic multi coin mechs fitted as standard. Note acceptors also available (currency restrictions may apply). Alternatively, can be supplied ready to interface with customer's own card swipe system.
- Electronic credit display allows the operator complete control over the price of play.
- Cab and trailer chassis moulded from polypropylene with additional support from substantial bumpers to ensure Super Trucks are strong and extremely hard wearing.
- Three styles of cab body available and four styles of trailers. Any truck will connect to any trailer, see styles over.
- Indoor or outdoor operation with all age appeal.
- With no direct staffing, our standard "Genesis" technology provides the desired minimal maintenance, excellent payback and consistent profits.

allow plenty of space to hitch / unhitch any cab and trailer

typical console mounting fence shown

typical console mounting fence

Standard Truck set includes: (example 6 model unit)

- 1 master twin console. Power supply unit provides 24V AC and must be located within 9 metres of this console. PVC cover.
- 2 slave consoles which connect directly to the master console via standard 6 metre cables. PVC covers.
- 6 truck models and 6 trailers. See examples below, various colours and styles available, 3 truck styles (cab, cab over and turbo) and 4 trailer styles (box, flat bed, grain and tanker), any combinations.
- 12 batteries (one spare battery per truck) and 6 module battery charger (115 230V), must be stored indoors.
- 1 power supply unit (115-230V), can be located outdoors.
- Spare truck chassis, comprehensive spares pack and manuals.