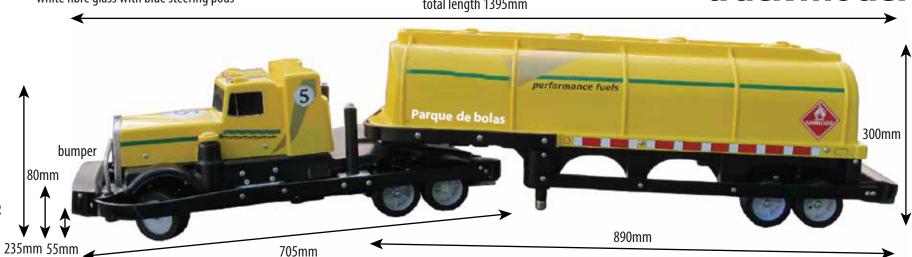

total length 1395mm

# truck model

- To assist with trailer coupling automatic brakes operate on two wheels of the trailer.

speed for extra control.

- Should the truck jack-knife, the trailer will part with the cab unit automatically.
- Available in sets of 4,6,8,10 or 12 models, please see recommended area sizes over.

cab body

super truck cab body c/w tanker trailer shown