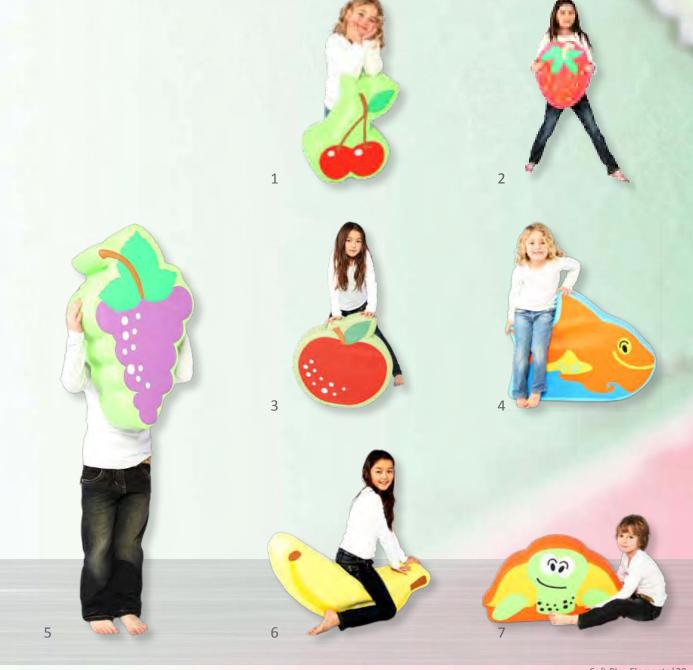

## **Soft Play Elements**

The soft play elements are perfect for small, active children. By placing our soft elements you will be offering children the opportunity to have fun climbing and clambering. This way the children can enjoy themselves and be safe.

## **Soft Play Elements**

Only high quality artificial leather is used for the production of these soft play elements. The print on the elements has been sewed on instead of printed on, making it look nice longer and giving it a more luxurious appearance.

| Name          |   | Width  |   | Height |   | Depth |
|---------------|---|--------|---|--------|---|-------|
| 1. Cherry     | - | 34cm   | - | 20cm   | - | 52cm  |
| 2. Strawberry | - | 43,5cm | - | 20cm   | - | 35cm  |
| 3. Apple      | - | 61cm   | - | 20cm   | - | 62cm  |
| 4. Fish       | - | 83,7cm | - | 66,2cm | - | 20cm  |
| 5. Grapes     | - | 33cm   | - | 20cm   | - | 57cm  |
| 6. Banana     | - | 61cm   | - | 62cm   | - | 20cm  |
| 7. Turtle     | - | 83cm   | - | 35cm   | - | 20cm  |