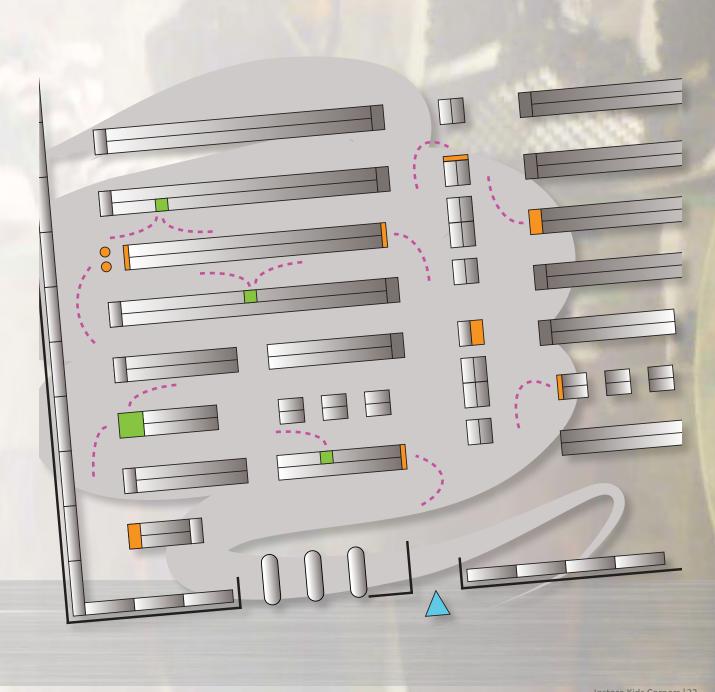

## Our Added Value!

Instore Kids Corners has a team of experienced professionals that can offer you excellent advice on where best to place our products in your company. Their advice will guarantee that you can make the most of our unique concept using as few square meters as possible.

Strategic placement of the product can influence which route the customer will take. A hot spot at the back of the store will ensure that children take their parents all the way to the back and lead them along all kinds of shelves that otherwise might have gone unnoticed. This routing tactic can be expanded by creating a certain (next) route using various play elements so that clients are led along articles with a high margin or products that need to be promoted. With a clever shelf plan this can be further put to use; especially considering the influence that children have on the decision process nowadays.

purchases) increases. motor skills.

For instance, it is wise not to set up a children's corner in the children's department of a clothing store because that is where children need to try on their clothes. It's better to create a diversion in the ladies or the gentlemen's department where parents want to be able to look at their new clothes without being disturbed.

Our experts can also help you decide where the children's corners are most in sight of parents so that they can keep an eye on their children while shopping. As long as children and parents are at ease, they will be less in a hurry to leave. The duration of their stay is extended and the chance of higher spending (due to impulse

Our added value is also expressed in the (adjustable) appearance and educational value of our nonviolent play elements. The bright colours attract children to the play corner, where they can play quietly. The design is made to stimulate them and help them develop their