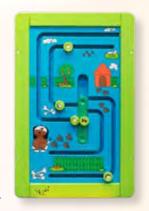

## **PlayPoint Play modules** The play modules of Instore Kids Corners are developed and manufactured in-house, resulting in products completely in line with the needs of children and made of only the finest materials. Our many years of expertise guarantees not just that the play modules are a lot of fun, but also that children are encouraged to develop themselves with the help of cognitive and physical activities. 5 | PlayPoint Play Modules

## **PlayPoint Play Modules**

The play module frames are available in green and orange. They can be easily fixed onto a wall or railing, but they can also be attached in a free-standing play system. For mounting them on the wall an FM Frame is required for the following play modules:

## **PlayPoint Play Modules**

The round play modules, also called play wheels, offer an additional opportunity for children to develop their physical abilities, because most of them need to be turned on their axes to play.