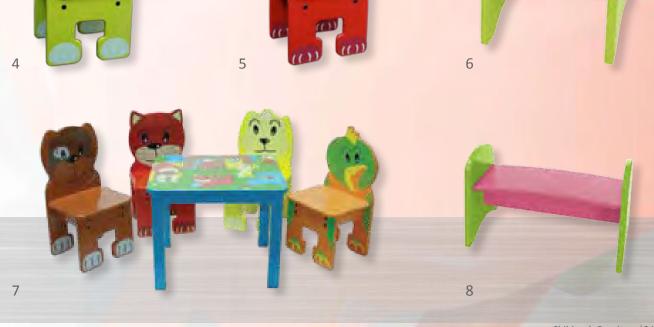

## **Children's Furniture**

3

| Name                    |   | Width |   | Height |   | Depth |
|-------------------------|---|-------|---|--------|---|-------|
| 1. Pet Collection Table | - | 60cm  | - | 45cm   | - | 50cm  |
| 2. Chair Bird           | - | 32cm  | - | 64cm   | - | 28cm  |
| 3. Chair Dog            | - | 32cm  | - | 64cm   | - | 28cm  |
| 4. Chair Rabbit         | - | 32cm  | - | 64cm   | - | 28cm  |
| 5. Chair Cat            | - | 32cm  | - | 64cm   | - | 28cm  |
| 6. Bravo Singlebench    | - | 43cm  | - | 45cm   | - | 45cm  |
| 7. Pet Collection set   | - | -     | - | -      | - | -     |
| 8. Bravo Duobench       | - | 76cm  | - | 45cm   | - | 45cm  |

## **Children's Furniture**

| Name                    |   | Width |   | Height |   | Depth |
|-------------------------|---|-------|---|--------|---|-------|
| 9. Table Sea Collection | - | 60cm  | - | 45cm   | - | 50cm  |
| 10. Chair Crab          | - | 32cm  | - | 64cm   | - | 28cm  |
| 11. Chair Turtle        | - | 32cm  | - | 64cm   | - | 28cm  |
| 12. Chair Octopus       | - | 32cm  | - | 64cm   | - | 28cm  |
| 13. Chair Sea Astre     | - | 32cm  | - | 64cm   | - | 28cm  |
| 14. Fun Chair           | - | 36cm  | - | 54cm   | - | 36cm  |
| 15. Sea Collection set  | - | -     | - | -      | - | -     |
| 16. Table Table         | - | 120cm | _ | 52cm   | _ | 60cm  |