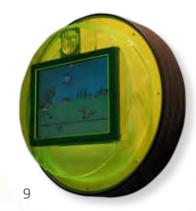

## **PlayPoint Play Modules**

The round play modules, also called play wheels, offer an additional opportunity for children to develop their physical abilities, because most of them need to be turned on their axes to play.

These play wheels are also available in green and orange. For mounting the play wheels on the wall a Wall Plate is required.

| Name                |     | vviati | 1   | Height |   | Deptn |
|---------------------|-----|--------|-----|--------|---|-------|
| 8. Memory           | -   | 45cn   | ۱ - | 70cm   | - | 3cm   |
| 9. Discover Glass   | -   | 60cn   | ۱ - | 60cm   | - | 6cm   |
| 10. Treasure Island | -   | 60cn   | ۱ - | 60cm   | - | 6cm   |
| 11. FM Frame        | -   | 45cn   | ۱ - | 70cm   | - | 6,5cm |
| 12. Match & Pop     | -   | 60cn   | ۱ - | 60cm   | - | 6cm   |
| 13. Happy Feeling   | -   | 60cn   | ۱ - | 60cm   | - | 6,5cm |
| 14. Crazy Playwhee  | - ا | 60cm   | 1 - | 60cm   | - | 6cm   |
| 15. Wall Plate      | -   | 64cm   | n - | 64cm   | - | 0,9cm |