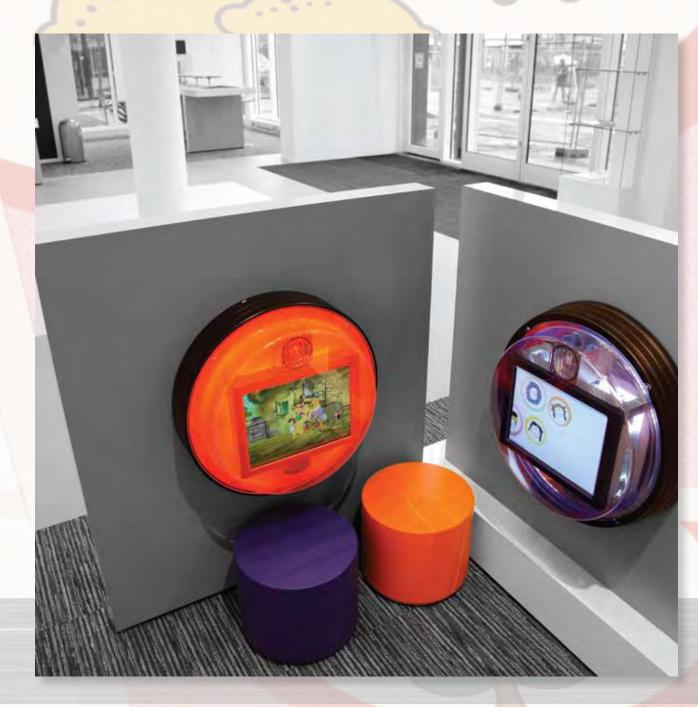

## **Interactive Play Systems**

The interactive play systems are an ideal choice for situations where a longer stay is desired. The ten games of the PlayTouch computer offer something for everyone, but a Playstation 2 or TV can also keep children quiet for quite some time.

## **Interactive Play Systems**

All PlayTouch systems use an industrial minicomputer that includes software developed in-house.

| Name                  |   | Width |   | Height |   | Depth |
|-----------------------|---|-------|---|--------|---|-------|
| 1. Bravo Playstation2 | - | 54cm  | - | 112cm  | - | 56cm  |
| 2. Bravo PlayTouch    | - | 54cm  | - | 112cm  | - | 56cm  |
| 3. Victor PlayTouch   | - | 56cm  | - | 103cm  | - | 54cm  |
| 4. Victor Cartoon     | - | 56cm  | - | 103cm  | - | 54cm  |
| 5. Charlie Cartoon    | - | 55cm  | - | 93cm   | - | 56cm  |
| 6. Lollipop Cartoon   | - | 35cm  | - | 130cm  | - | 35cm  |
| 7. Lollipop PlayTouch | - | 35cm  | - | 130cm  | - | 35cm  |

## Interactive Play Systems

The silent minicomputer does not require ventilation and is completely maintenance-free. All housing is vandalism-proof and includes anti-scratch coating. The 17" high-quality industrial screens are protected by 3mm anti-scratch safety glass. All PS2 systems can be supplied as a PS3 or XBOX 360 system at extra cost.

## **PlayTouch Software**

On the PlayTouch computers Instore Kids Corners has installed software developed inhouse. This software consists of 10 educational games in 3 age categories. This software is pictogram-controlled and therefore highly suitable for all children under twelve. The software is provided with your own logo for free. At extra cost it is also possible for us to adapt all the software to your own house style, including other elements that suit your organisation.