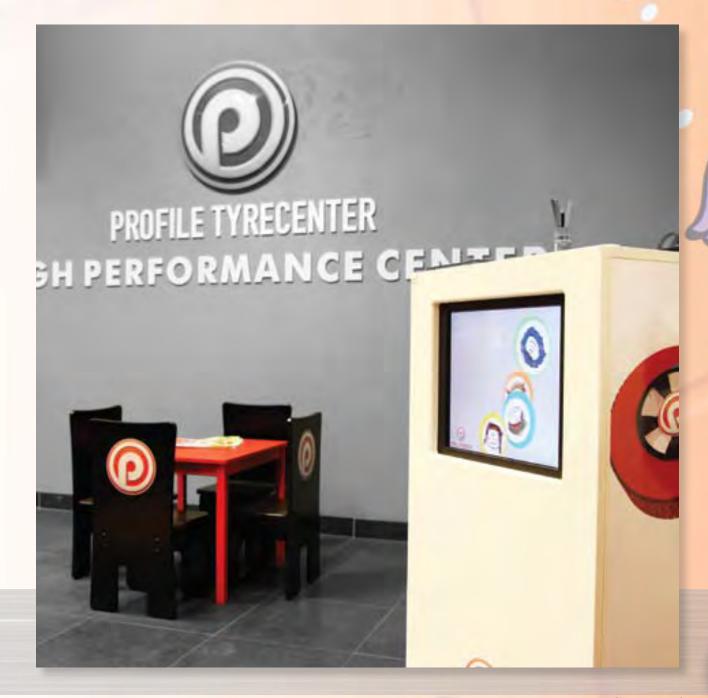

## **Interactive Play Systems**

The interactive play systems are an ideal choice for situations where a longer stay is desired. The ten games of the PlayTouch computer offer something for everyone, but a Playstation 2 or TV can also keep children quiet for quite some time.

## **Interactive Play Systems**

All PlayTouch systems use an industrial minicomputer that includes software developed in-house.

| Name                  |   | Width |   | Height |   | Depth |
|-----------------------|---|-------|---|--------|---|-------|
| 1. Bravo Playstation2 | - | 54cm  | - | 112cm  | - | 56cm  |
| 2. Bravo PlayTouch    | - | 54cm  | - | 112cm  | - | 56cm  |
| 3. Victor PlayTouch   | - | 56cm  | - | 103cm  | - | 54cm  |
| 4. Victor Cartoon     | - | 56cm  | - | 103cm  | - | 54cm  |
| 5. Charlie Cartoon    | - | 55cm  | - | 93cm   | - | 56cm  |
| 6. Lollipop Cartoon   | - | 35cm  | - | 130cm  | - | 35cm  |
| 7. Lollipop PlayTouch | - | 35cm  | - | 130cm  | - | 35cm  |

## Interactive Play Systems

The silent minicomputer does not require ventilation and is completely maintenance-free. All housing is vandalism-proof and includes anti-scratch coating. The 17" high-quality industrial screens are protected by 3mm anti-scratch safety glass. All PS2 systems can be supplied as a PS3 or XBOX 360 system at extra cost.