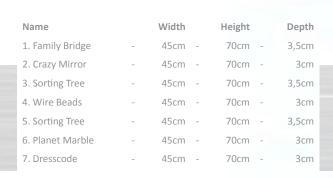

These play wheels are also available in green and orange. For mounting the play wheels on the wall a Wall Plate is required.

| Name                |     | vviati | 1   | Height |   | Deptn |
|---------------------|-----|--------|-----|--------|---|-------|
| 8. Memory           | -   | 45cn   | ۱ - | 70cm   | - | 3cm   |
| 9. Discover Glass   | -   | 60cn   | ۱ - | 60cm   | - | 6cm   |
| 10. Treasure Island | -   | 60cn   | ۱ - | 60cm   | - | 6cm   |
| 11. FM Frame        | -   | 45cn   | ۱ - | 70cm   | - | 6,5cm |
| 12. Match & Pop     | -   | 60cn   | ۱ - | 60cm   | - | 6cm   |
| 13. Happy Feeling   | -   | 60cn   | ۱ - | 60cm   | - | 6,5cm |
| 14. Crazy Playwhee  | - ا | 60cm   | 1 - | 60cm   | - | 6cm   |
| 15. Wall Plate      | -   | 64cm   | n - | 64cm   | - | 0,9cm |