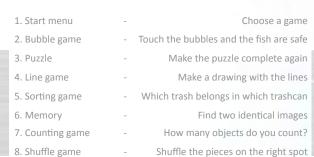

## **PlayTouch Software**

On the PlayTouch computers Instore Kids Corners has installed software developed inhouse. This software consists of 10 educational games in 3 age categories. This software is pictogram-controlled and therefore highly suitable for all children under twelve. The software is provided with your own logo for free. At extra cost it is also possible for us to adapt all the software to your own house style, including other elements that suit your organisation.

3

8

11

10

The software is always provided with your own logo for free. At extra cost it is also possible to adapt the whole software package to your own house style. This creates a positive link between your brand and the entertaining game, gaining you the loyalty of your youngest visitors.

13

9. Tic Tac Toe Can be played with two persons 10. Find the different Each image shows 5 differences 11. Colouring Can be decorated with nice objects

12. Thomas the Train An adaptation for the existing Thomas games

13. Albert Heijn Completely designed in Albert Heijn house style

14. Citroen - The car models are implemented in the software

15. Museum Elements from the museum are used

14