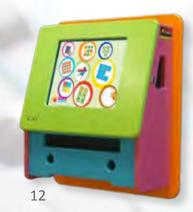

## **Interactive Play Systems**

The interactive play systems are an ideal choice for situations where a longer stay is desired. The ten games of the PlayTouch computer offer something for everyone, but a Playstation 2 or TV can also keep children quiet for quite some time.

## **Interactive Play Systems**

All PlayTouch systems use an industrial minicomputer that includes software developed in-house.

| Name                  |   | Width |   | Height |   | Depth |
|-----------------------|---|-------|---|--------|---|-------|
| 1. Bravo Playstation2 | - | 54cm  | - | 112cm  | - | 56cm  |
| 2. Bravo PlayTouch    | - | 54cm  | - | 112cm  | - | 56cm  |
| 3. Victor PlayTouch   | - | 56cm  | - | 103cm  | - | 54cm  |
| 4. Victor Cartoon     | - | 56cm  | - | 103cm  | - | 54cm  |
| 5. Charlie Cartoon    | - | 55cm  | - | 93cm   | - | 56cm  |
| 6. Lollipop Cartoon   | - | 35cm  | - | 130cm  | - | 35cm  |
| 7. Lollipop PlayTouch | - | 35cm  | - | 130cm  | - | 35cm  |

## Interactive Play Systems

The silent minicomputer does not require ventilation and is completely maintenance-free. All housing is vandalism-proof and includes anti-scratch coating. The 17" high-quality industrial screens are protected by 3mm anti-scratch safety glass. All PS2 systems can be supplied as a PS3 or XBOX 360 system at extra cost.

## **PlayTouch Software**

On the PlayTouch computers Instore Kids Corners has installed software developed inhouse. This software consists of 10 educational games in 3 age categories. This software is pictogram-controlled and therefore highly suitable for all children under twelve. The software is provided with your own logo for free. At extra cost it is also possible for us to adapt all the software to your own house style, including other elements that suit your organisation.