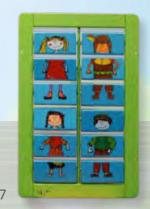

## **PlayPoint Play Modules**

The round play modules, also called play wheels, offer an additional opportunity for children to develop their physical abilities, because most of them need to be turned on their axes to play.

These play wheels are also available in green and orange. For mounting the play wheels on the wall a Wall Plate is required.

| Name                |     | vviati | 1   | Height |   | Deptn |
|---------------------|-----|--------|-----|--------|---|-------|
| 8. Memory           | -   | 45cn   | ۱ - | 70cm   | - | 3cm   |
| 9. Discover Glass   | -   | 60cn   | ۱ - | 60cm   | - | 6cm   |
| 10. Treasure Island | -   | 60cn   | ۱ - | 60cm   | - | 6cm   |
| 11. FM Frame        | -   | 45cn   | ۱ - | 70cm   | - | 6,5cm |
| 12. Match & Pop     | -   | 60cn   | ۱ - | 60cm   | - | 6cm   |
| 13. Happy Feeling   | -   | 60cn   | ۱ - | 60cm   | - | 6,5cm |
| 14. Crazy Playwhee  | - ا | 60cm   | 1 - | 60cm   | - | 6cm   |
| 15. Wall Plate      | -   | 64cm   | n - | 64cm   | - | 0,9cm |