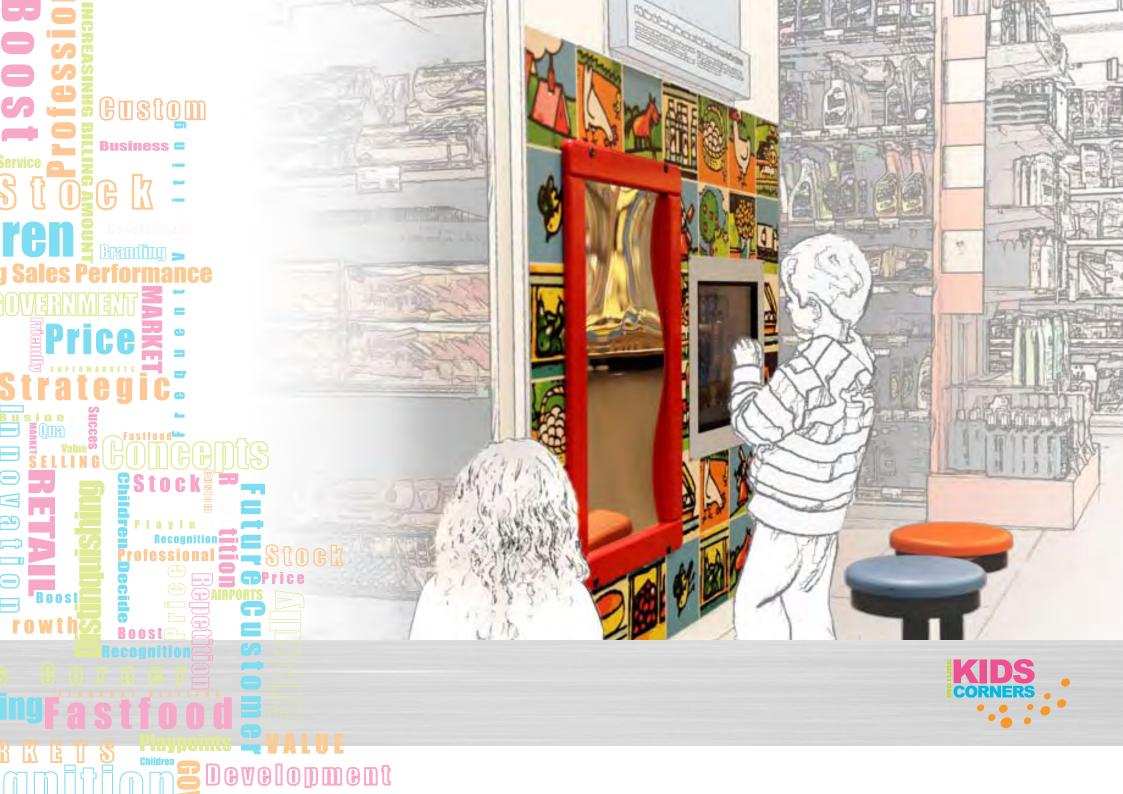

## **Interactive Play Systems**

The interactive play systems are an ideal choice for situations where a longer stay is desired. The ten games of the PlayTouch computer offer something for everyone, but a Playstation 2 or TV can also keep children quiet for quite some time.

## **Interactive Play Systems**

All PlayTouch systems use an industrial minicomputer that includes software developed in-house.

| Name                  |   | Width |   | Height |   | Depth |
|-----------------------|---|-------|---|--------|---|-------|
| 1. Bravo Playstation2 | - | 54cm  | - | 112cm  | - | 56cm  |
| 2. Bravo PlayTouch    | - | 54cm  | - | 112cm  | - | 56cm  |
| 3. Victor PlayTouch   | - | 56cm  | - | 103cm  | - | 54cm  |
| 4. Victor Cartoon     | - | 56cm  | - | 103cm  | - | 54cm  |
| 5. Charlie Cartoon    | - | 55cm  | - | 93cm   | - | 56cm  |
| 6. Lollipop Cartoon   | - | 35cm  | - | 130cm  | - | 35cm  |
| 7. Lollipop PlayTouch | - | 35cm  | - | 130cm  | - | 35cm  |

## Interactive Play Systems

The silent minicomputer does not require ventilation and is completely maintenance-free. All housing is vandalism-proof and includes anti-scratch coating. The 17" high-quality industrial screens are protected by 3mm anti-scratch safety glass. All PS2 systems can be supplied as a PS3 or XBOX 360 system at extra cost.

## **PlayTouch Software**

On the PlayTouch computers Instore Kids Corners has installed software developed inhouse. This software consists of 10 educational games in 3 age categories. This software is pictogram-controlled and therefore highly suitable for all children under twelve. The software is provided with your own logo for free. At extra cost it is also possible for us to adapt all the software to your own house style, including other elements that suit your organisation.