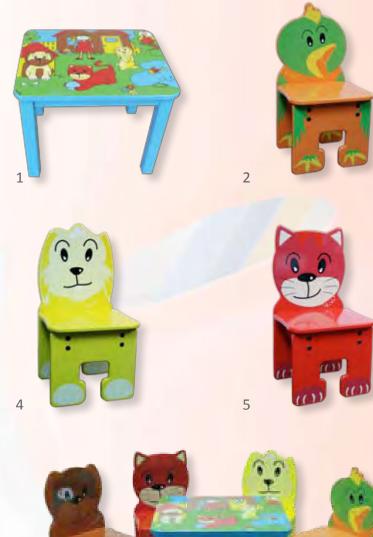

## **Children's Furniture**

It is almost essential to have children's furniture in a children's corner. The children's furniture by Instore Kid Corners is fully adapted to children. Children can comfortably and safely sit in them while they are in the children's corner.

## **Children's Furniture**

3

| Name                    |   | Width |   | Height |   | Depth |
|-------------------------|---|-------|---|--------|---|-------|
| 1. Pet Collection Table | - | 60cm  | - | 45cm   | - | 50cm  |
| 2. Chair Bird           | - | 32cm  | - | 64cm   | - | 28cm  |
| 3. Chair Dog            | - | 32cm  | - | 64cm   | - | 28cm  |
| 4. Chair Rabbit         | - | 32cm  | - | 64cm   | - | 28cm  |
| 5. Chair Cat            | - | 32cm  | - | 64cm   | - | 28cm  |
| 6. Bravo Singlebench    | - | 43cm  | - | 45cm   | - | 45cm  |
| 7. Pet Collection set   | - | -     | - | -      | - | -     |
| 8. Bravo Duobench       | - | 76cm  | - | 45cm   | - | 45cm  |