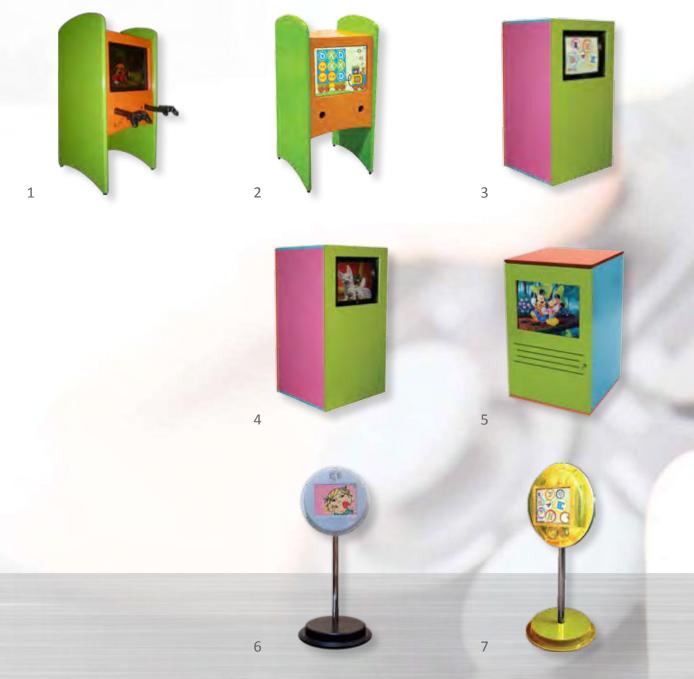

## **PlayPoint Play Modules**

The play module frames are available in green and orange. They can be easily fixed onto a wall or railing, but they can also be attached in a free-standing play system. For mounting them on the wall an FM Frame is required for the following play modules:

- Wirebeads
- Dresscode
- Memory

## 9 10 11 12 13

15

14

7 | PlayPoint Play Modules

## **PlayPoint Play Modules**

The round play modules, also called play wheels, offer an additional opportunity for children to develop their physical abilities, because most of them need to be turned on their axes to play.

These play wheels are also available in green and orange. For mounting the play wheels on the wall a Wall Plate is required.

| Name                |     | vviati | 1   | Height |   | Deptn |
|---------------------|-----|--------|-----|--------|---|-------|
| 8. Memory           | -   | 45cn   | ۱ - | 70cm   | - | 3cm   |
| 9. Discover Glass   | -   | 60cn   | ۱ - | 60cm   | - | 6cm   |
| 10. Treasure Island | -   | 60cn   | ۱ - | 60cm   | - | 6cm   |
| 11. FM Frame        | -   | 45cn   | ۱ - | 70cm   | - | 6,5cm |
| 12. Match & Pop     | -   | 60cn   | ۱ - | 60cm   | - | 6cm   |
| 13. Happy Feeling   | -   | 60cn   | ۱ - | 60cm   | - | 6,5cm |
| 14. Crazy Playwhee  | - ا | 60cm   | 1 - | 60cm   | - | 6cm   |
| 15. Wall Plate      | -   | 64cm   | n - | 64cm   | - | 0,9cm |