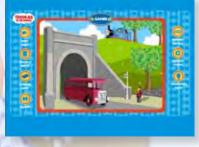

13

9. Tic Tac Toe Can be played with two persons 10. Find the different Each image shows 5 differences 11. Colouring Can be decorated with nice objects

12. Thomas the Train An adaptation for the existing Thomas games