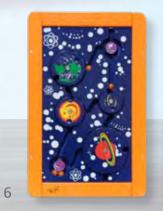

## **PlayPoint Play Modules**

The play module frames are available in green and orange. They can be easily fixed onto a wall or railing, but they can also be attached in a free-standing play system. For mounting them on the wall an FM Frame is required for the following play modules:

- Wirebeads
- Dresscode
- Memory

## 9 10 11 12 13

15

14

7 | PlayPoint Play Modules