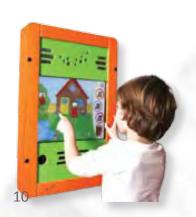

## **PlayTouch Software**

On the PlayTouch computers Instore Kids Corners has installed software developed inhouse. This software consists of 10 educational games in 3 age categories. This software is pictogram-controlled and therefore highly suitable for all children under twelve. The software is provided with your own logo for free. At extra cost it is also possible for us to adapt all the software to your own house style, including other elements that suit your organisation.

3

8

11

10

The software is always provided with your own logo for free. At extra cost it is also possible to adapt the whole software package to your own house style. This creates a positive link between your brand and the entertaining game, gaining you the loyalty of your youngest visitors.