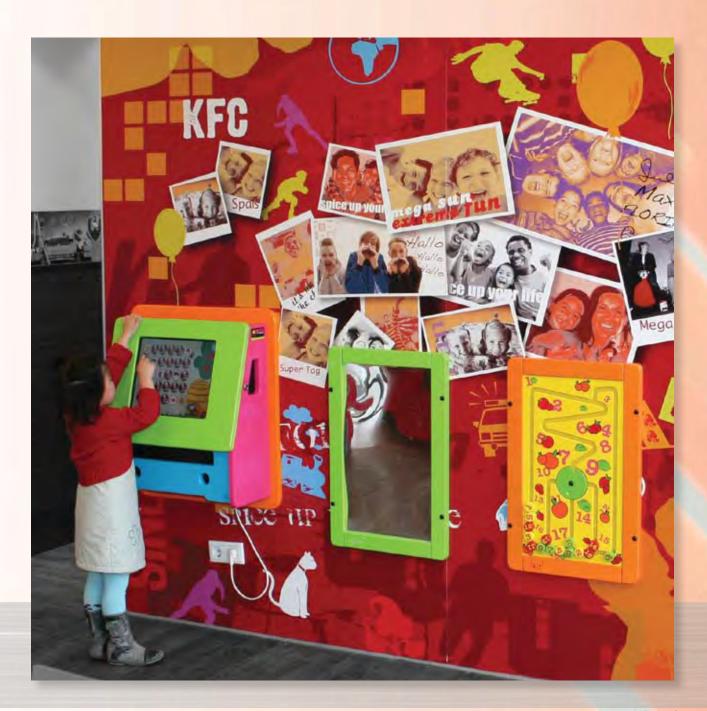

## **Interactive Play Systems**

The interactive play systems are an ideal choice for situations where a longer stay is desired. The ten games of the PlayTouch computer offer something for everyone, but a Playstation 2 or TV can also keep children quiet for quite some time.

## **Interactive Play Systems**

All PlayTouch systems use an industrial minicomputer that includes software developed in-house.

| Name                  |   | Width |   | Height |   | Depth |
|-----------------------|---|-------|---|--------|---|-------|
| 1. Bravo Playstation2 | - | 54cm  | - | 112cm  | - | 56cm  |
| 2. Bravo PlayTouch    | - | 54cm  | - | 112cm  | - | 56cm  |
| 3. Victor PlayTouch   | - | 56cm  | - | 103cm  | - | 54cm  |
| 4. Victor Cartoon     | - | 56cm  | - | 103cm  | - | 54cm  |
| 5. Charlie Cartoon    | - | 55cm  | - | 93cm   | - | 56cm  |
| 6. Lollipop Cartoon   | - | 35cm  | - | 130cm  | - | 35cm  |
| 7. Lollipop PlayTouch | - | 35cm  | - | 130cm  | - | 35cm  |

## Interactive Play Systems

The silent minicomputer does not require ventilation and is completely maintenance-free. All housing is vandalism-proof and includes anti-scratch coating. The 17" high-quality industrial screens are protected by 3mm anti-scratch safety glass. All PS2 systems can be supplied as a PS3 or XBOX 360 system at extra cost.