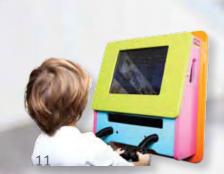

## **Interactive Play Systems**

The interactive play systems are an ideal choice for situations where a longer stay is desired. The ten games of the PlayTouch computer offer something for everyone, but a Playstation 2 or TV can also keep children quiet for quite some time.

## **Interactive Play Systems**

All PlayTouch systems use an industrial minicomputer that includes software developed in-house.

| Name                  |   | Width |   | Height |   | Depth |
|-----------------------|---|-------|---|--------|---|-------|
| 1. Bravo Playstation2 | - | 54cm  | - | 112cm  | - | 56cm  |
| 2. Bravo PlayTouch    | - | 54cm  | - | 112cm  | - | 56cm  |
| 3. Victor PlayTouch   | - | 56cm  | - | 103cm  | - | 54cm  |
| 4. Victor Cartoon     | - | 56cm  | - | 103cm  | - | 54cm  |
| 5. Charlie Cartoon    | - | 55cm  | - | 93cm   | - | 56cm  |
| 6. Lollipop Cartoon   | - | 35cm  | - | 130cm  | - | 35cm  |
| 7. Lollipop PlayTouch | - | 35cm  | - | 130cm  | - | 35cm  |

## Interactive Play Systems

The silent minicomputer does not require ventilation and is completely maintenance-free. All housing is vandalism-proof and includes anti-scratch coating. The 17" high-quality industrial screens are protected by 3mm anti-scratch safety glass. All PS2 systems can be supplied as a PS3 or XBOX 360 system at extra cost.